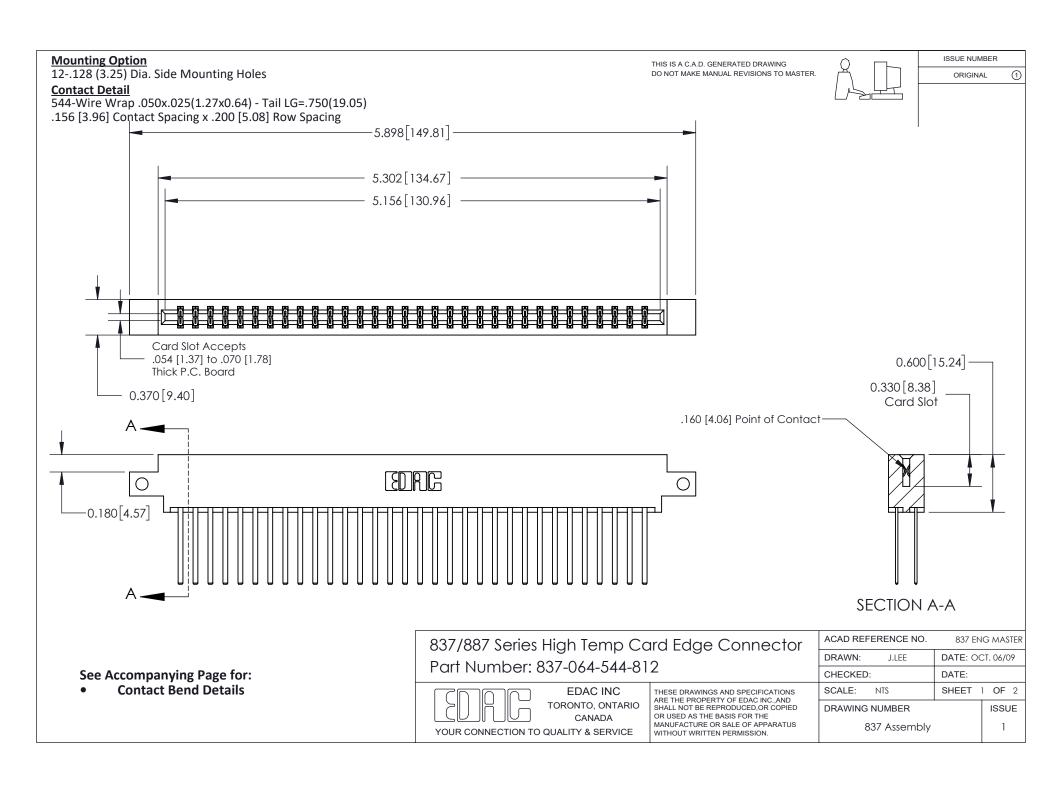

ISSUE NUMBER

ORIGINAL

1



| 837/887 Series High Temp Card Edge Connector<br>Contact Bend Detail |                                                                                                                                                                                                   | ACAD REFERENCE NO. 837 EN |                  | 3 MASTER      |
|---------------------------------------------------------------------|---------------------------------------------------------------------------------------------------------------------------------------------------------------------------------------------------|---------------------------|------------------|---------------|
|                                                                     |