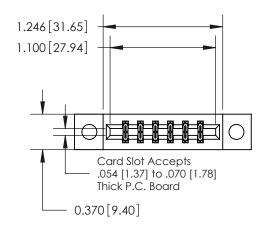

## **Contact Detail**

524-P.C. Tail .018 Sq.(0.46 Sq.) - Tail LG=.175(4.45) .156 [3.96] Contact Spacing x .200 [5.08] Row Spacing

**See Accompanying Page for:** 

**Contact Bend Details** 

THIS IS A C.A.D. GENERATED DRAWING DO NOT MAKE MANUAL REVISIONS TO MASTER.