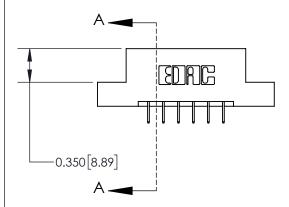

**Mounting Option** 

04-.156 (3.96) Dia. Mounting Holes

## **Contact Detail**

524-P.C. Tail .018 Sq.(0.46 Sq.) - Tail LG=.175(4.45) .156 [3.96] Contact Spacing x .200 [5.08] Row Spacing





**See Accompanying Page for:** 

**Contact Bend Details** 

THIS IS A C.A.D. GENERATED DRAWING DO NOT MAKE MANUAL REVISIONS TO MASTER.



ISSUE NUMBER

1

ORIGINAL





| 837/887 Series High Temp Card Edge Connector |
|----------------------------------------------|
| Part Number: 837-012-524-204                 |



**EDAC INC** TORONTO, ONTARIO CANADA

THESE DRAWINGS AND SPECIFICATIONS ARE THE PROPERTY OF EDAC INC., AND SHALL NOT BE REPRODUCED, OR COPIED OR USED AS THE BASIS FOR THE MANUFACTURE OR SALE OF APPARATUS WITHOUT WRITTEN PERMISSION.

| ACAD REFERENCE NO. 837 ENG MASTE |                  |  |  |
|----------------------------------|------------------|--|--|
| DRAWN: J.LEE                     | DATE: OCT. 06/09 |  |  |
| CHECKED:                         | DATE:            |  |