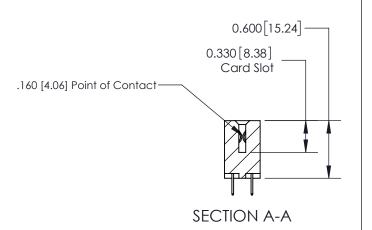

## **Contact Detail**

524-P.C. Tail .018 Sq.(0.46 Sq.) - Tail LG=.175(4.45) .156 [3.96] Contact Spacing x .200 [5.08] Row Spacing

**See Accompanying Page for:** 

**Contact Bend Details** 

THIS IS A C.A.D. GENERATED DRAWING DO NOT MAKE MANUAL REVISIONS TO MASTER.