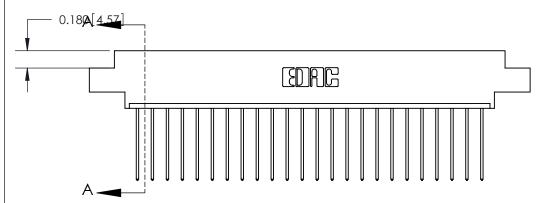

## **Contact Detail**

541-Wire Wrap .025 Sq.(0.64 Sq.) - Tail LG=.750(19.05)

.156 [3.96] Contact Spacing x .200 [5.08] Row Spacing

THIS IS A C.A.D. GENERATED DRAWING DO NOT MAKE MANUAL REVISIONS TO MASTER.

ORIGINAL (1)

ORIGINAL

| 833 Series High Temp Card Edge Connector<br>Contact Bend Detail |                                                                                                                                                                                                 | ACAD REFERENCE NO. | 833 ENG MASTER  |               |
|-----------------------------------------------------------------|-------------------------------------------------------------------------------------------------------------------------------------------------------------------------------------------------|--------------------|-----------------|---------------|
|                                                                 |                                                                                                                                                                                                 | DRAWN: J.LEE       | DATE:OCT. 14/09 |               |
|                                                                 |                                                                                                                                                                                                 | CHECKED:           | DATE:           |               |
| TORONTO, ONTARIO AF                                             | THESE DRAWINGS AND SPECIFICATIONS ARE THE PROPERTY OF EDAC INC.,AND SHALL NOT BE REPRODUCED,OR COPIED OR USED AS THE BASIS FOR THE MANUFACTURE OR SALE OF APPARATUS WITHOUT WRITTEN PERMISSION. | SCALE: NTS         | SHEET 2         | 2 <b>OF</b> 3 |
|                                                                 |                                                                                                                                                                                                 | DRAWING NUMBER     |                 | ISSUE         |
|                                                                 |                                                                                                                                                                                                 | 833 Assembly       |                 | 1             |