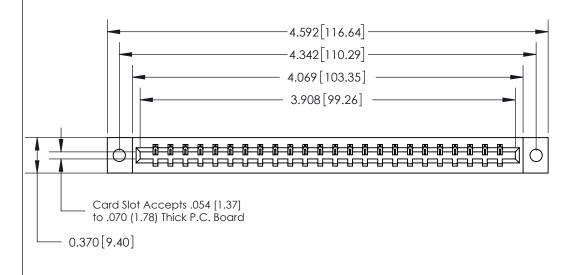

## See Accompanying Page for:

- **Bend Detail**
- **Mounting Options**

833 Series High Temp Card Edge Connector Part Number: 833-024-541-602

**EDAC INC** TORONTO, ONTARIO CANADA

THESE DRAWINGS AND SPECIFICATIONS ARE THE PROPERTY OF EDAC INC.,AND SHALL NOT BE REPRODUCED, OR COPIED OR USED AS THE BASIS FOR THE MANUFACTURE OR SALE OF APPARATUS WITHOUT WRITTEN PERMISSION.