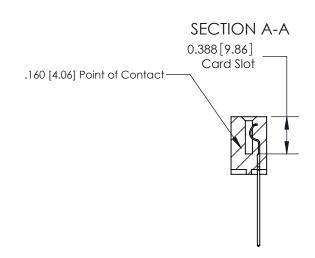

## **Contact Detail**

541-Wire Wrap .025 Sq.(0.64 Sq.) - Tail LG=.750(19.05)

.156 [3.96] Contact Spacing x .200 [5.08] Row Spacing

THIS IS A C.A.D. GENERATED DRAWING DO NOT MAKE MANUAL REVISIONS TO MASTER.

ORIGINAL (1)

ORIGINAL

| 833 Series High Temp Card Edge Connector<br>Contact Bend Detail |                                                                                                                                                                                                 | ACAD REFERENCE NO. | 833 ENG MASTER  |               |
|-----------------------------------------------------------------|-------------------------------------------------------------------------------------------------------------------------------------------------------------------------------------------------|--------------------|-----------------|---------------|
|                                                                 |                                                                                                                                                                                                 | DRAWN: J.LEE       | DATE:OCT. 14/09 |               |
|                                                                 |                                                                                                                                                                                                 | CHECKED:           | DATE:           |               |
| TORONTO, ONTARIO AF                                             | THESE DRAWINGS AND SPECIFICATIONS ARE THE PROPERTY OF EDAC INC.,AND SHALL NOT BE REPRODUCED,OR COPIED OR USED AS THE BASIS FOR THE MANUFACTURE OR SALE OF APPARATUS WITHOUT WRITTEN PERMISSION. | SCALE: NTS         | SHEET 2         | 2 <b>OF</b> 3 |
|                                                                 |                                                                                                                                                                                                 | DRAWING NUMBER     |                 | ISSUE         |
|                                                                 |                                                                                                                                                                                                 | 833 Assembly       |                 | 1             |