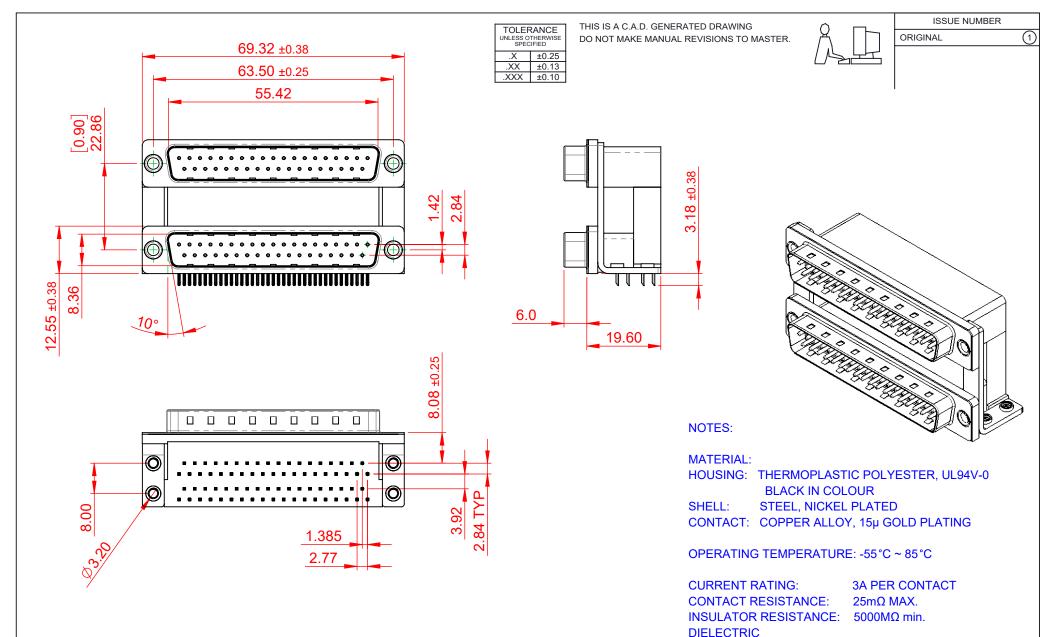

WITHSTANDING VOLTAGE: 1000V AC rms

|                                                                                |                                                                                                                                                                                                                | SW REFERENCE NO.: 661 ASSEMBLY |                     |       |  |
|--------------------------------------------------------------------------------|----------------------------------------------------------------------------------------------------------------------------------------------------------------------------------------------------------------|--------------------------------|---------------------|-------|--|
| 661 SERIES D-SUB C                                                             | CONNECTOR                                                                                                                                                                                                      | DRAWN: C.B                     | DATE: AUG. 01/2     | 018   |  |
|                                                                                |                                                                                                                                                                                                                | CHECKED:                       | DATE:               | DATE: |  |
| EDAG INC<br>TORONTO, ONTARIO<br>CANADA<br>YOUR CONNECTION TO QUALITY & SERVICE | THESE DRAWINGS AND SPECIFICATIONS<br>ARE THE PROPERTY OF EDAC INC.,AND<br>SHALL NOT BE REPRODUCED,OR COPIED<br>OR USED AS THE BASIS FOR THE<br>MANUFACTURE OR SALE OF APPARATUS<br>WITHOUT WRITTEN PERMISSION. | SCALE: 1:1                     | SHEET 1 OF          | 1     |  |
|                                                                                |                                                                                                                                                                                                                | DRAWING NUMBER: 661-           | ER: 661-037-364-050 |       |  |
|                                                                                |                                                                                                                                                                                                                | PART NUMBER: 661-              | 037-364-050         | 1     |  |

THIS SERIES FULLY CONFORMS TO THE EUROPEAN UNION DIRECTIVES 2011/65/EU FOR R₀HS COMPLIANCY.