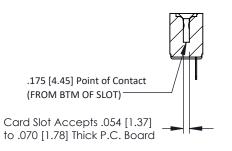

**Mounting Option** M3-0.5 Metric Threaded Inserts **Contact Detail** 

Wire Hole .089x.014(2.29x0.36) - Tail LG=.213(5.41) .156 [3.96] Contact Spacing x .200 [5.08] Row Spacing