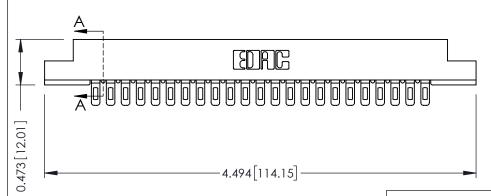

## SECTION A-A

**See Accompanying Pages for:** 

- **Contact Bend Details**
- **Mounting Options**

307 / 357 Card Edge Connector Part Number: 357-023-501-107

YOUR CONNECTION TO QUALITY & SERVICE

| ACAD REFERENCE NO. 307 ENG MASTER |                  |
|-----------------------------------|------------------|
| DRAWN: J.LEE                      | DATE: AUG. 11/09 |
| CHECKED:                          | DATE:            |
| SCALE: NTS                        | SHEET 1 OF 3     |
| DRAWING NUMBER                    | ISSUE            |