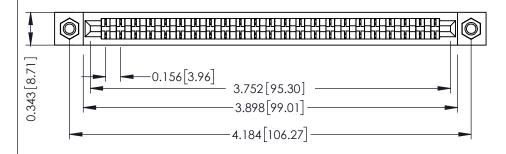

**Mounting Option** M3-0.5 Metric Threaded Inserts **Contact Detail** 

Wire Hole .089x.014(2.29x0.36) - Tail LG=.213(5.41) .156 [3.96] Contact Spacing x .200 [5.08] Row Spacing