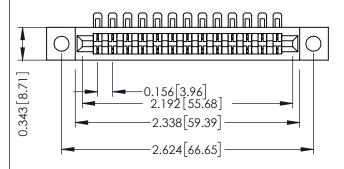

Mounting Option
.128 (3.25) Dia. Mounting Holes

**Contact Detail** 

90 Degree Bend (Code 501 Contacts)

.156 [3.96] Contact Spacing x .200 [5.08] Row Spacing

THIS IS A C.A.D. GENERATED DRAWING DO NOT MAKE MANUAL REVISIONS TO MAS