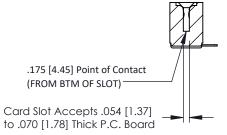

Mounting Option
.128 (3.25) Dia. Mounting Holes

**Contact Detail** 

90 Degree Bend (Code 501 Contacts)

.156 [3.96] Contact Spacing x .200 [5.08] Row Spacing

THIS IS A C.A.D. GENERATED DRAWING DO NOT MAKE MANUAL REVISIONS TO MAS