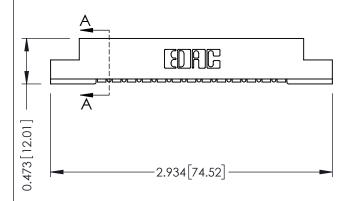

## SECTION A-A

307 ENG MASTER
DATE: AUG. 11/09

SHEET 1 OF 3

J.LEE

307 Assembly

NTS

| 307 / 357 Card Edge Connector<br>Part Number: 357-013-554-102 |                           |                                                                                      |
|---------------------------------------------------------------|---------------------------|--------------------------------------------------------------------------------------|
|                                                               | EDAC INC TORONTO, ONTARIO | THESE DRAWINGS AND SPECIFIC<br>ARE THE PROPERTY OF EDAC<br>SHALL NOT BE REPRODUCED,O |