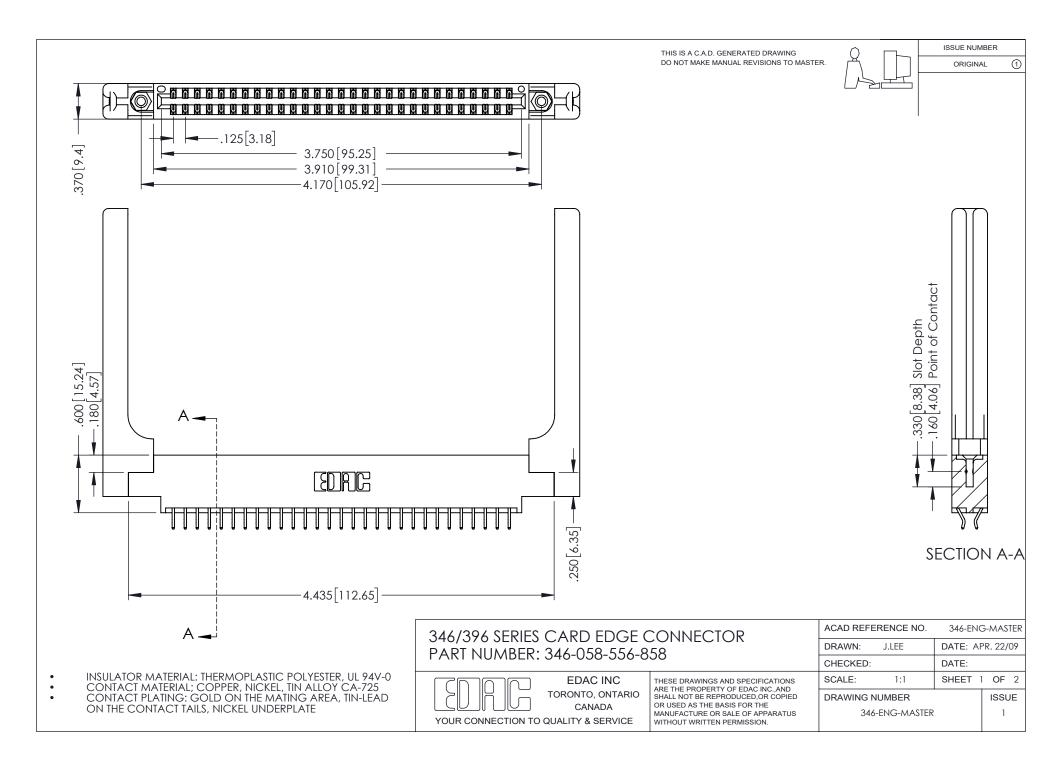

## **Contact Code 556**

INSULATOR MATERIAL: THERMOPLASTIC POLYESTER, UL 94V-0 CONTACT MATERIAL; COPPER, NICKEL, TIN ALLOY CA-725 CONTACT PLATING: GOLD ON THE MATING AREA, TIN-LEAD

ON THE CONTACT TAILS, NICKEL UNDERPLATE

## 346/396 SERIES CARD EDGE CONNECTOR CONTACT CODE 555,556,558,559,560 DIMENSIONS

YOUR CONNECTION TO QUALITY & SERVICE

**EDAC INC** TORONTO, ONTARIO CANADA

THESE DRAWINGS AND SPECIFICATIONS ARE THE PROPERTY OF EDAC INC.,AND SHALL NOT BE REPRODUCED, OR COPIED OR USED AS THE BASIS FOR THE MANUFACTURE OR SALE OF APPARATUS WITHOUT WRITTEN PERMISSION.