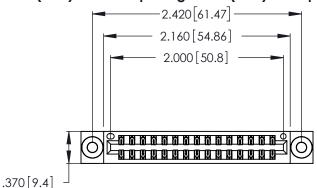

Contact Dimensions: 521-P.C. Tail .025 Sq. (0.64 Sq.) - Tail LG. =.150 (3.81) .125 (3.18) Contact Spacing x .250 (6.35) Row Spacing

- INSULATOR MATERIAL: THERMOPLASTIC POLYESTER, UL 94V-0 CONTACT MATERIAL; COPPER, NICKEL, TIN ALLOY CA-725
- CONTACT PLATING: GOLD ON THE MATING AREA, TIN-LEAD ON THE CONTACT TAILS, NICKEL UNDERPLATE

THIS IS A C.A.D. GENERATED DRAWING DO NOT MAKE MANUAL REVISIONS TO MASTER.

346/396 SERIES CARD EDGE CONNECTOR PART NUMBER: 346-030-521-203

**EDAC INC** TORONTO, ONTARIO CANADA

THESE DRAWINGS AND SPECIFICATIONS ARE THE PROPERTY OF EDAC INC.,AND SHALL NOT BE REPRODUCED, OR COPIED OR USED AS THE BASIS FOR THE MANUFACTURE OR SALE OF APPARATUS WITHOUT WRITTEN PERMISSION.