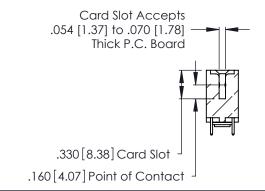

Contact Code 560

INSULATOR MATERIAL: THERMOPLASTIC POLYESTER, UL 94V-0 CONTACT MATERIAL; COPPER, NICKEL, TIN ALLOY CA-725 CONTACT PLATING: GOLD ON THE MATING AREA, TIN-LEAD

ON THE CONTACT TAILS, NICKEL UNDERPLATE

346/396 SERIES CARD EDGE CONNECTOR CONTACT CODE 555,556,558,559,560 DIMENSIONS

YOUR CONNECTION TO QUALITY & SERVICE

**EDAC INC** TORONTO, ONTARIO CANADA

THESE DRAWINGS AND SPECIFICATIONS ARE THE PROPERTY OF EDAC INC.,AND SHALL NOT BE REPRODUCED, OR COPIED OR USED AS THE BASIS FOR THE MANUFACTURE OR SALE OF APPARATUS WITHOUT WRITTEN PERMISSION.