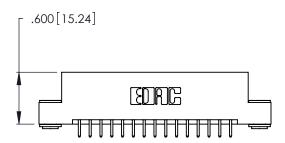

THIS IS A C.A.D. GENERATED DRAWING DO NOT MAKE MANUAL REVISIONS TO MASTER.

346/396 SERIES CARD EDGE CONNECTOR PART NUMBER: 346-030-521-203

**EDAC INC** TORONTO, ONTARIO CANADA

THESE DRAWINGS AND SPECIFICATIONS ARE THE PROPERTY OF EDAC INC.,AND SHALL NOT BE REPRODUCED, OR COPIED OR USED AS THE BASIS FOR THE MANUFACTURE OR SALE OF APPARATUS WITHOUT WRITTEN PERMISSION.