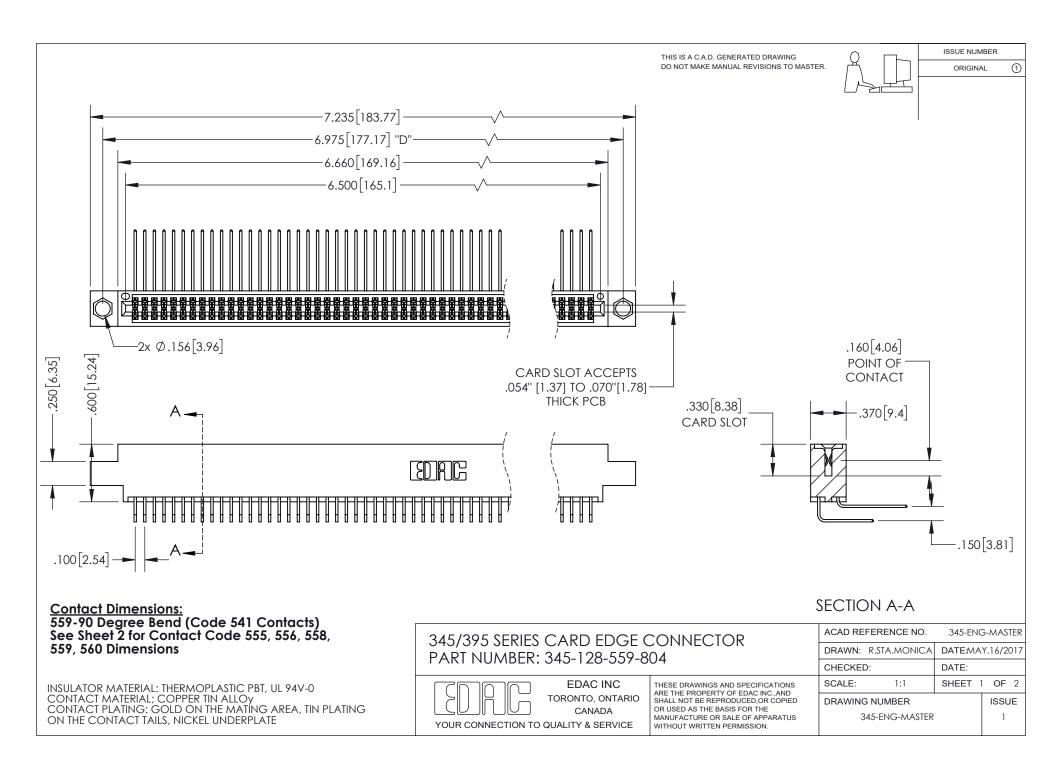

ISSUE NUMBER ORIGINAL

1

**Contact Code 558** 

**Contact Code 559** 

Contact Code 560

- INSULATOR MATERIAL: THERMOPLASTIC POLYESTER, UL 94V-0
- DAP MATERIAL AVAILABLE UPON REQUEST
- CONTACT MATERIAL; COPPER ALLOY
  - CONTACT PLATING: GOLD ON THE MATING AREA, TIN PLATING ON THE CONTACT TAILS, NICKEL UNDERPLATE