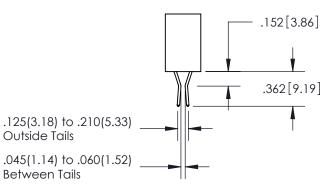

ISSUE NUMBER ORIGINAL

1

**Contact Code 558** 

**Contact Code 559** 

Contact Code 560

- INSULATOR MATERIAL: THERMOPLASTIC POLYESTER, UL 94V-0
- DAP MATERIAL AVAILABLE UPON REQUEST
- CONTACT MATERIAL; COPPER ALLOY
  - CONTACT PLATING: GOLD ON THE MATING AREA, TIN PLATING ON THE CONTACT TAILS, NICKEL UNDERPLATE