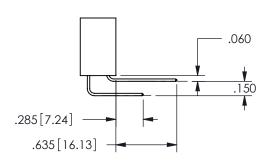

THIS IS A C.A.D. GENERATED DRAWING DO NOT MAKE MANUAL REVISIONS TO MASTER.

ISSUE NUMBER

ORIGINAL

1

THICK PCB

<u>Contact Dimensions:</u>
559-90 Degree Bend (Code 541 Contacts)
See Sheet 2 for Contact Code 555, 556, 558, 559, 560 **Dimensions** 

## SECTION A-A

345/395 SERIES CARD EDGE CONNECTOR PART NUMBER: 345-017-559-488

**EDAC INC** TORONTO, ONTARIO CANADA

THESE DRAWINGS AND SPECIFICATIONS ARE THE PROPERTY OF EDAC INC.,AND SHALL NOT BE REPRODUCED,OR COPIED OR USED AS THE BASIS FOR THE MANUFACTURE OR SALE OF APPARATUS WITHOUT WRITTEN PERMISSION.