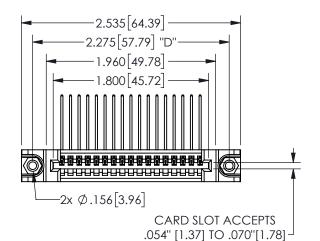

## SECTION A-A

345/395 SERIES CARD EDGE CONNECTOR PART NUMBER: 345-017-559-488

**EDAC INC** TORONTO, ONTARIO CANADA

THESE DRAWINGS AND SPECIFICATIONS ARE THE PROPERTY OF EDAC INC.,AND SHALL NOT BE REPRODUCED,OR COPIED OR USED AS THE BASIS FOR THE MANUFACTURE OR SALE OF APPARATUS WITHOUT WRITTEN PERMISSION.