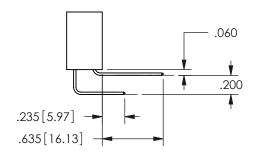

THIS IS A C.A.D. GENERATED DRAWING DO NOT MAKE MANUAL REVISIONS TO MASTER.

ISSUE NUMBER

ORIGINAL

1

THICK PCB

<u>Contact Dimensions:</u>
559-90 Degree Bend (Code 541 Contacts)
See Sheet 2 for Contact Code 555, 556, 558, 559, 560 **Dimensions** 

.160 4.06 .330[8.38] POINT OF CARD SLOT CONTACT .370 9.4