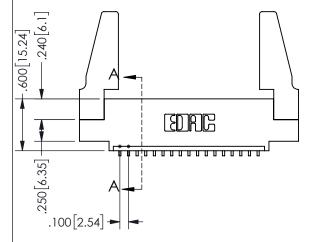

ISSUE NUMBER ORIGINAL

1

**Contact Code 558** 

Contact Code 559

**Contact Code 560** 

INSULATOR MATERIAL: THERMOPLASTIC POLYESTER, UL 94V-0

DAP MATERIAL AVAILABLE UPON REQUEST

CONTACT MATERIAL; COPPER ALLOY