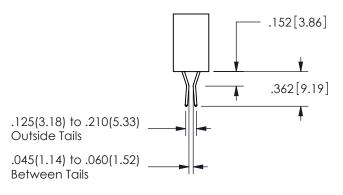

ISSUE NUMBER ORIGINAL

1

**Contact Code 558** 

Contact Code 559

**Contact Code 560** 

INSULATOR MATERIAL: THERMOPLASTIC POLYESTER, UL 94V-0

DAP MATERIAL AVAILABLE UPON REQUEST

CONTACT MATERIAL; COPPER ALLOY

## 345/395 SERIES CARD EDGE CONNECTOR CONTACT CODE 555,556,558,559,560 DIMENSIONS

YOUR CONNECTION TO QUALITY & SERVICE

**EDAC INC** TORONTO, ONTARIO CANADA

THESE DRAWINGS AND SPECIFICATIONS ARE THE PROPERTY OF EDAC INC.,AND SHALL NOT BE REPRODUCED, OR COPIED OR USED AS THE BASIS FOR THE MANUFACTURE OR SALE OF APPARATUS WITHOUT WRITTEN PERMISSION.