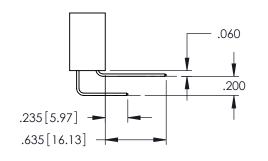

**SECTION A-A** 

DATE:MAY.16/2017

SHEET 1 OF 2

ACAD REFERENCE NO. 345-ENG-MASTER

**Contact Code 558** 

Contact Code 559

**Contact Code 560** 

INSULATOR MATERIAL: THERMOPLASTIC POLYESTER, UL 94V-0