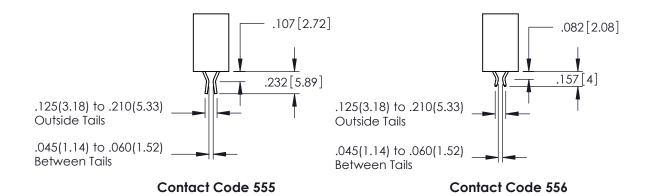

## 345/395 SERIES CARD EDGE CONNECTOR CONTACT CODE 555,556,558,559,560 DIMENSIONS

YOUR CONNECTION TO QUALITY & SERVICE

|   | ACAD REFERENCE NO   | . 345-ENG-MASTER         |
|---|---------------------|--------------------------|
|   | DRAWN: R.STA.MONICA | DATE: <b>MAY.16/2017</b> |
| • | CHECKED:            | DATE:                    |
|   | SCALE: 1:1          | SHEET 2 OF 2             |
| D | DRAWING NUMBER      | ISSUE                    |