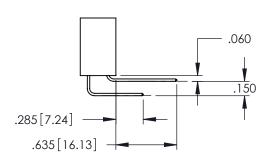

**SECTION A-A** 

DATE:MAY.16/2017

SHEET 1 OF 2

ACAD REFERENCE NO. 345-ENG-MASTER

**Contact Code 558** 

Contact Code 559

**Contact Code 560** 

INSULATOR MATERIAL: THERMOPLASTIC POLYESTER, UL 94V-0