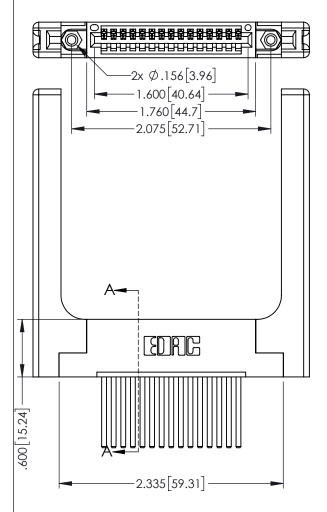

• INSULATOR MATERIAL: THERMOPLASTIC PBT BLACK, UL 94V-0

 CONTACT MATERIAL; COPPER TIN ALLOY
 CONTACT PLATING: GOLD ON THE MATING AREA, TIN PLATING ON THE CONTACT TAILS, NICKEL UNDERPLATE 345/395 SERIES CARD EDGE CONNECTOR PART NUMBER: 345-015-544-158

SOUR CONNECTION OF

TORONTO, ONTARIO CANADA

YOUR CONNECTION TO QUALITY & SERVICE WITHOUT WRITTEN P

| NECTOR                                                                           | DRAWN: R.STA.MONICA |   |
|----------------------------------------------------------------------------------|---------------------|---|
|                                                                                  | CHECKED:            |   |
| DRAWINGS AND SPECIFICATIONS E PROPERTY OF EDAC INC.,AND                          | SCALE: 1:1          | _ |
| NOT BE REPRODUCED, OR COPIED  D AS THE BASIS FOR THE  CTURE OR SALE OF APPARATUS | DRAWING NUMBER      | _ |
|                                                                                  | 345-ENG-MASTER      |   |