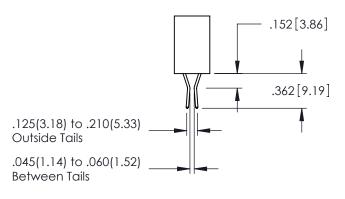

**SECTION A-A** 

DATE:MAY.16/2017

SHEET 1 OF 2

ACAD REFERENCE NO. 345-ENG-MASTER

**Contact Code 558** 

Contact Code 559

**Contact Code 560** 

INSULATOR MATERIAL: THERMOPLASTIC POLYESTER, UL 94V-0