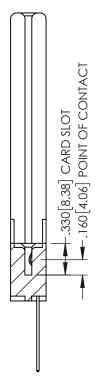

**SECTION A-A** 

DATE:MAY.16/2017

SHEET 1 OF 2

ACAD REFERENCE NO. 345-ENG-MASTER

**Contact Code 558** 

Contact Code 559

**Contact Code 560** 

INSULATOR MATERIAL: THERMOPLASTIC POLYESTER, UL 94V-0