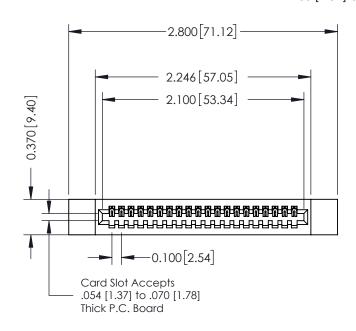

## 342 / 392 Card Edge Connector Part Number: 342-020-520-112

YOUR CONNECTION TO QUALITY & SERVICE

|   | CHECKED:       | DATE: |        |  |
|---|----------------|-------|--------|--|
|   | SCALE: NTS     | SHEET | 1 OF 3 |  |
| D | DRAWING NUMBER |       | ISSUE  |  |
|   | 342 Assembly   |       | 1      |  |

J.LEE

**SECTION A-A** 