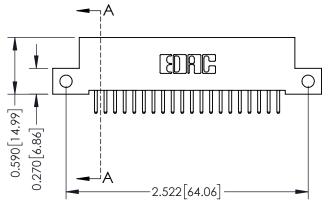

## 342 / 392 Card Edge Connector Part Number: 342-020-520-112

YOUR CONNECTION TO QUALITY & SERVICE

|   | CHECKED:       | DATE: |        |  |
|---|----------------|-------|--------|--|
|   | SCALE: NTS     | SHEET | 1 OF 3 |  |
| D | DRAWING NUMBER |       | ISSUE  |  |
|   | 342 Assembly   |       | 1      |  |

J.LEE

**SECTION A-A** 