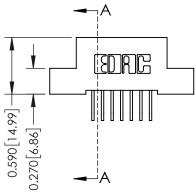

## **Contact Detail**

558-90 Degree Bend (Code 541 Contacts) .100 [2.54] Contact Spacing x .200 [5.08] Row Spacing

| 342 / 392 Card Edge Connector<br>Part Number: 342-014-558-207 |                                                                                                                                                                                                 | ACAD REFERENCE NO. 342 ENG MASTER |             |         |           |  |
|---------------------------------------------------------------|-------------------------------------------------------------------------------------------------------------------------------------------------------------------------------------------------|-----------------------------------|-------------|---------|-----------|--|
|                                                               |                                                                                                                                                                                                 | DRAWN:                            | J.LEE       | DATE: O | CT. 06/09 |  |
|                                                               |                                                                                                                                                                                                 | CHECKED:                          |             | DATE:   |           |  |
| TORONTO, ONTARIO CANADA                                       | THESE DRAWINGS AND SPECIFICATIONS ARE THE PROPERTY OF EDAC INC.,AND SHALL NOT BE REPRODUCED,OR COPIED OR USED AS THE BASIS FOR THE MANUFACTURE OR SALE OF APPARATUS WITHOUT WRITTEN PERMISSION. | SCALE:                            | NTS         | SHEET   | 1 OF 3    |  |
|                                                               |                                                                                                                                                                                                 | DRAWING                           | NUMBER      |         | ISSUE     |  |
|                                                               |                                                                                                                                                                                                 | 3                                 | 42 Assembly |         | 1         |  |