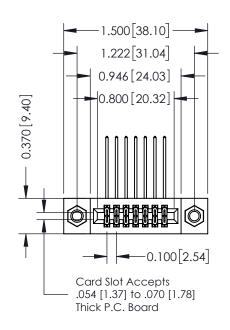

## **Contact Detail**

558-90 Degree Bend (Code 541 Contacts) .100 [2.54] Contact Spacing x .200 [5.08] Row Spacing

| 342 / 392 Card Edge Connector<br>Part Number: 342-014-558-207 |                                                                                                                                                                                                 | ACAD REFERENCE NO. 342 ENG MASTER |             |         |           |  |
|---------------------------------------------------------------|-------------------------------------------------------------------------------------------------------------------------------------------------------------------------------------------------|-----------------------------------|-------------|---------|-----------|--|
|                                                               |                                                                                                                                                                                                 | DRAWN:                            | J.LEE       | DATE: O | CT. 06/09 |  |
|                                                               |                                                                                                                                                                                                 | CHECKED:                          |             | DATE:   |           |  |
| TORONTO, ONTARIO CANADA                                       | THESE DRAWINGS AND SPECIFICATIONS ARE THE PROPERTY OF EDAC INC.,AND SHALL NOT BE REPRODUCED,OR COPIED OR USED AS THE BASIS FOR THE MANUFACTURE OR SALE OF APPARATUS WITHOUT WRITTEN PERMISSION. | SCALE:                            | NTS         | SHEET   | 1 OF 3    |  |
|                                                               |                                                                                                                                                                                                 | DRAWING                           | NUMBER      |         | ISSUE     |  |
|                                                               |                                                                                                                                                                                                 | 3                                 | 42 Assembly |         | 1         |  |