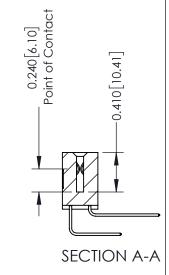

## **Contact Detail**

558-90 Degree Bend (Code 541 Contacts) .100 [2.54] Contact Spacing x .200 [5.08] Row Spacing

| 342 / 392 Card Edge Connector<br>Part Number: 342-014-558-207 |                                                                                                                                                                                                 | ACAD REFERENCE NO. 342 ENG MASTER |             |         |           |  |
|---------------------------------------------------------------|-------------------------------------------------------------------------------------------------------------------------------------------------------------------------------------------------|-----------------------------------|-------------|---------|-----------|--|
|                                                               |                                                                                                                                                                                                 | DRAWN:                            | J.LEE       | DATE: O | CT. 06/09 |  |
|                                                               |                                                                                                                                                                                                 | CHECKED:                          |             | DATE:   |           |  |
| TORONTO, ONTARIO CANADA                                       | THESE DRAWINGS AND SPECIFICATIONS ARE THE PROPERTY OF EDAC INC.,AND SHALL NOT BE REPRODUCED,OR COPIED OR USED AS THE BASIS FOR THE MANUFACTURE OR SALE OF APPARATUS WITHOUT WRITTEN PERMISSION. | SCALE:                            | NTS         | SHEET   | 1 OF 3    |  |
|                                                               |                                                                                                                                                                                                 | DRAWING                           | NUMBER      |         | ISSUE     |  |
|                                                               |                                                                                                                                                                                                 | 3                                 | 42 Assembly |         | 1         |  |