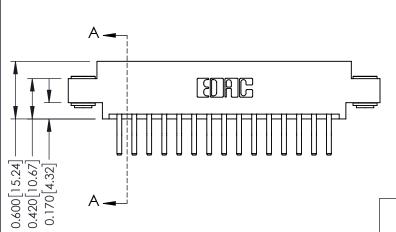

337 / 387 Series Card Edge Connector Part Number: 337-030-560-803

**EDAC INC** TORONTO, ONTARIO CANADA

THESE DRAWINGS AND SPECIFICATIONS ARE THE PROPERTY OF EDAC INC., AND SHALL NOT BE REPRODUCED,OR COPIED OR USED AS THE BASIS FOR THE MANUFACTURE OR SALE OF APPARATUS WITHOUT WRITTEN PERMISSION.

| ACAD REFERENCE NO. | 337 ENG MASTER   |  |
|--------------------|------------------|--|
| DRAWN: J.LEE       | DATE: OCT. 06/09 |  |
| CHECKED:           | DATE:            |  |
| SCALE: NTS         | SHEET 1 OF 3     |  |
| DRAWING NUMBER     | ISSUE            |  |
| 337 Assembly       | 1                |  |