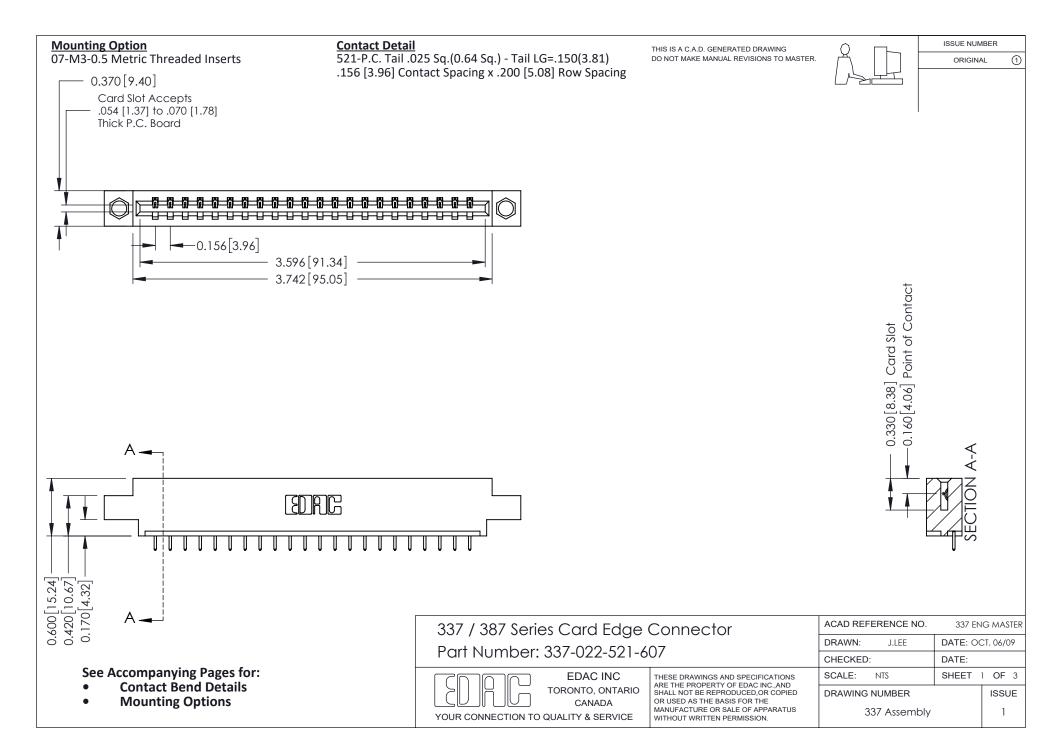

ISSUE NUMBER

ORIGINAL

1



| 337 / 387 Series Card Edge Connector<br>Contact Bend Detail           |                                                                                                                                                                                                  | ACAD REFERENCE NO. 337 E |                  | G MASTER      |
|-----------------------------------------------------------------------|--------------------------------------------------------------------------------------------------------------------------------------------------------------------------------------------------|--------------------------|------------------|---------------|
|                                                                       |