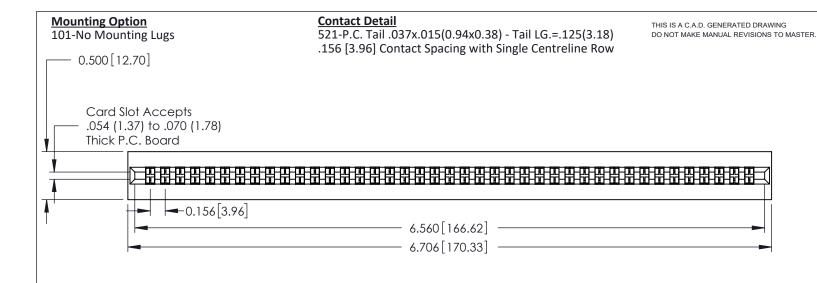

ISSUE NUMBER

ORIGINAL

**See Accompanying Pages for: Mounting Options** 

306 / 316 / 356 Card Edge Connector Part Number: 306-041-521-101

YOUR CONNECTION TO QUALITY & SERVICE

**EDAC INC** TORONTO, ONTARIO CANADA