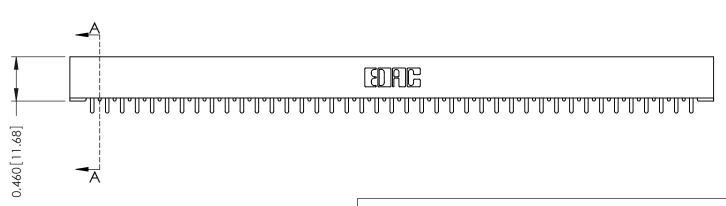

ISSUE NUMBER

ORIGINAL

**See Accompanying Pages for: Mounting Options** 

306 / 316 / 356 Card Edge Connector Part Number: 306-041-521-101

YOUR CONNECTION TO QUALITY & SERVICE

**EDAC INC** TORONTO, ONTARIO CANADA