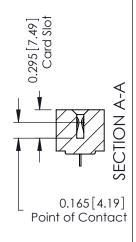

THESE DRAWINGS AND SPECIFICATIONS ARE THE PROPERTY OF EDAC INC., AND SHALL NOT BE REPRODUCED, OR COPIED OR USED AS THE BASIS FOR THE MANUFACTURE OR SALE OF APPARATUS WITHOUT WRITTEN PERMISSION.

| ACAD REFERENCE NO. | 306 ENG MASTER    |       |
|--------------------|-------------------|-------|
| DRAWN: J.LEE       | DATE: SEPT. 14/09 |       |
| CHECKED:           | DATE:             |       |
| SCALE: NTS         | SHEET             | OF 2  |
| DRAWING NUMBER     |                   | ISSUE |
| 306 Assembly       |                   | 1     |