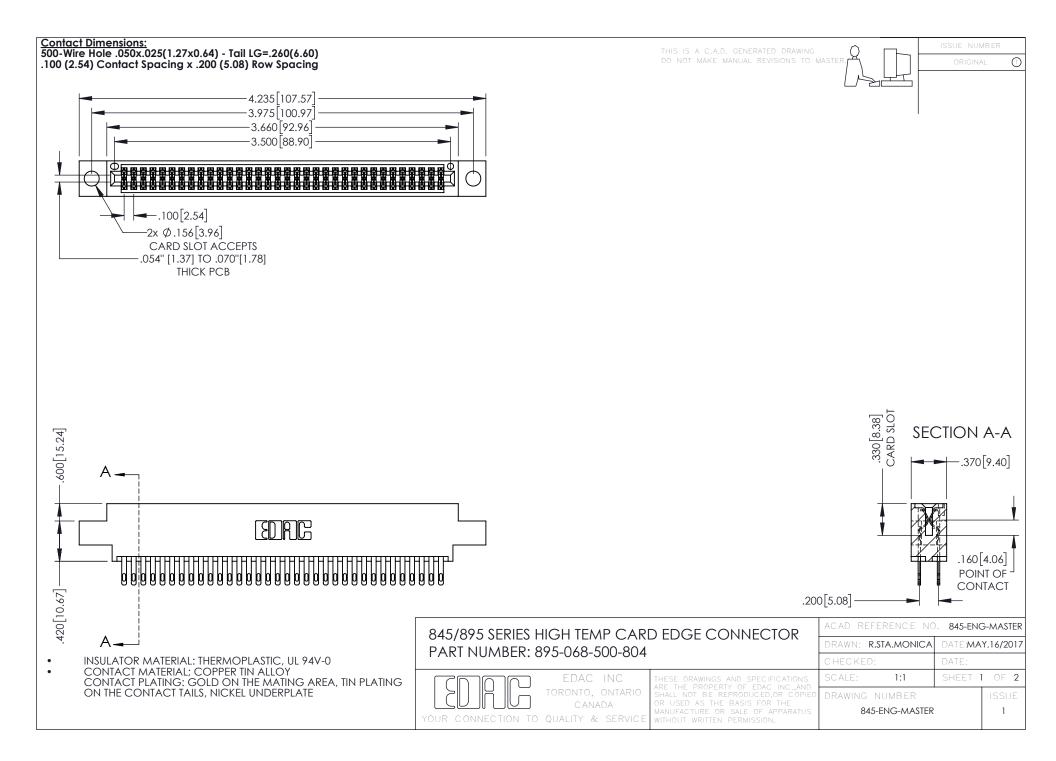

## **Contact Code 558**

## **Contact Code 559**

## Contact Code 560

INSULATOR MATERIAL: THERMOPLASTIC POLYESTER, UL 94V-0 DAP MATERIAL AVAILABLE UPON REQUEST

CONTACT MATERIAL; COPPER ALLOY CONTACT PLATING: GOLD ON THE MATING AREA, TIN PLATING ON THE CONTACT TAILS, NICKEL UNDERPLATE

845/895 SERIES HIGH TEMP CARD EDGE CONNECTOR CONTACT CODE 555,556,558,559,560 DIMENSIONS

YOUR CONNECTION TO QUALITY & SERVICE

|         | ACAD REFERENCE N    | 0. 845-ENG-MASTER |
|---------|---------------------|-------------------|
|         | DRAWN: R.STA.MONICA | DATE:MAY.16/2017  |
|         | CHECKED:            | DATE:             |
| D<br>ED | SCALE: 1:1          | SHEET 2 OF 2      |
|         | DRAWING NUMBER      | ISSUE             |

845-ENG-MASTER