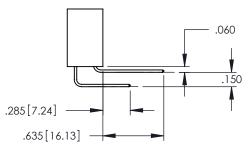

## Contact Code 560

INSULATOR MATERIAL: THERMOPLASTIC POLYESTER, UL 94V-0 DAP MATERIAL AVAILABLE UPON REQUEST

CONTACT MATERIAL; COPPER ALLOY CONTACT PLATING: GOLD ON THE MATING AREA, TIN PLATING ON THE CONTACT TAILS, NICKEL UNDERPLATE

845/895 SERIES HIGH TEMP CARD EDGE CONNECTOR CONTACT CODE 555,556,558,559,560 DIMENSIONS

YOUR CONNECTION TO QUALITY & SERVICE

|         | ACAD REFERENCE N    | 0. 845-ENG-MASTER |
|---------|---------------------|-------------------|
|         | DRAWN: R.STA.MONICA | DATE:MAY.16/2017  |
|         | CHECKED:            | DATE:             |
| D<br>ED | SCALE: 1:1          | SHEET 2 OF 2      |
|         | DRAWING NUMBER      | ISSUE             |