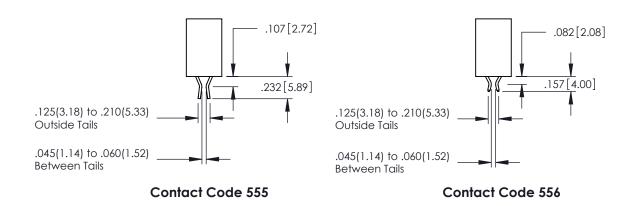

## **Contact Code 558**

## **Contact Code 559**

## Contact Code 560

INSULATOR MATERIAL: THERMOPLASTIC POLYESTER, UL 94V-0 DAP MATERIAL AVAILABLE UPON REQUEST

CONTACT MATERIAL; COPPER ALLOY CONTACT PLATING: GOLD ON THE MATING AREA, TIN PLATING ON THE CONTACT TAILS, NICKEL UNDERPLATE

845/895 SERIES HIGH TEMP CARD EDGE CONNECTOR CONTACT CODE 555,556,558,559,560 DIMENSIONS

YOUR CONNECTION TO QUALITY & SERVICE

|         | ACAD REFERENCE N    | 0. 845-ENG-MASTER |
|---------|---------------------|-------------------|
|         | DRAWN: R.STA.MONICA | DATE:MAY.16/2017  |
|         | CHECKED:            | DATE:             |
| D<br>ED | SCALE: 1:1          | SHEET 2 OF 2      |
|         | DRAWING NUMBER      | ISSUE             |

845-ENG-MASTER