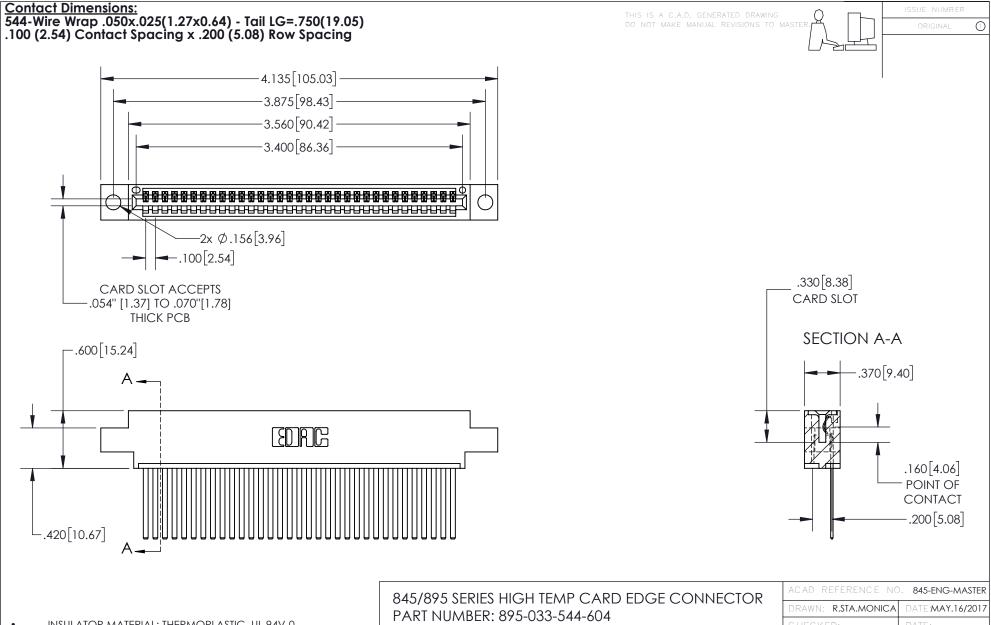

| ACAD REFERENCE NO. 845-ENG-MASTER |                  |
|-----------------------------------|------------------|
| DRAWN: R.STA.MONICA               | DATE:MAY.16/2017 |
| CHECKED:                          | DATE:            |
| SCALE: 1:1                        | SHEET 1 OF 2     |
| DRAWING NUMBER                    | ISSUE            |
| 845-ENG-MASTER                    | 1                |