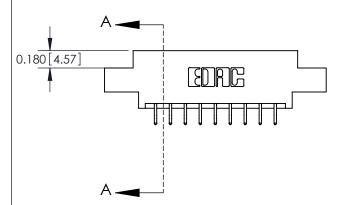

## **Contact Detail**

556-Extender Board Bend (Code 520 Contacts)

.156 [3.96] Contact Spacing x .200 [5.08] Row Spacing

**See Accompanying Pages for:** 

**Contact Bend Details** 

THIS IS A C.A.D. GENERATED DRAWING DO NOT MAKE MANUAL REVISIONS TO MASTER.