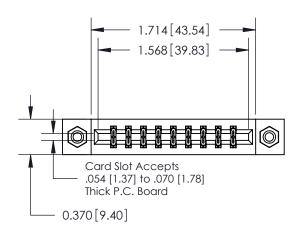

## **Mounting Option**

08-#4-40 Unified Threaded Inserts

## **Contact Detail**

556-Extender Board Bend (Code 520 Contacts)

.156 [3.96] Contact Spacing x .200 [5.08] Row Spacing

**See Accompanying Pages for:** 

**Contact Bend Details** 

THIS IS A C.A.D. GENERATED DRAWING DO NOT MAKE MANUAL REVISIONS TO MASTER.