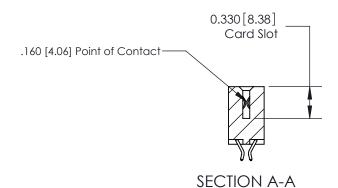

## **Contact Detail**

556-Extender Board Bend (Code 520 Contacts)

.156 [3.96] Contact Spacing x .200 [5.08] Row Spacing

**See Accompanying Pages for:** 

**Contact Bend Details** 

THIS IS A C.A.D. GENERATED DRAWING DO NOT MAKE MANUAL REVISIONS TO MASTER.