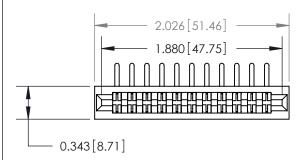

## **Contact Detail**

90 Degree Bend (Code 522 and 540 Contacts)

.156 [3.96] Contact Spacing x .200 [5.08] Row Spacing

**See Accompanying Page for:** 

**Contact Bend Details** 

**SECTION A-A** 

.095 [2.41] Point of Contact (Measured from bottom of Card Slot) Card Slot Accepts .054 [1.37] to .070 [1.78] Thick P.C. Board