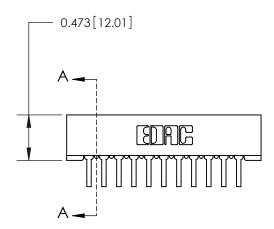

## **Contact Detail**

90 Degree Bend (Code 522 and 540 Contacts)

.156 [3.96] Contact Spacing x .200 [5.08] Row Spacing

**See Accompanying Page for:** 

**Contact Bend Details** 

**SECTION A-A** 

.095 [2.41] Point of Contact (Measured from bottom of Card Slot) Card Slot Accepts .054 [1.37] to .070 [1.78] Thick P.C. Board