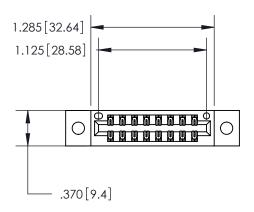

## 846/896 SERIES HIGH TEMP CARD EDGE CONNECTOR PART NUMBER: 846-016-526-802

**EDAC INC** TORONTO, ONTARIO CANADA

THESE DRAWINGS AND SPECIFICATIONS ARE THE PROPERTY OF EDAC INC., AND SHALL NOT BE REPRODUCED, OR COPIED OR USED AS THE BASIS FOR THE MANUFACTURE OR SALE OF APPARATUS WITHOUT WRITTEN PERMISSION.

| ACAD REFERENCE NO. | 846-ENG-MASTER                                  |
|--------------------|-------------------------------------------------|
| DRAWN: J.LEE       | DATE: APR. 22/09                                |
| CHECKED:           | DATE:                                           |
| SCALE: 1:1         | SHEET 1 OF 2                                    |
| DRAWING NUMBER     | ISSUE                                           |
| 846-ENG-MASTER     | 1                                               |
|                    | DRAWN: J.LEE CHECKED: SCALE: 1:1 DRAWING NUMBER |