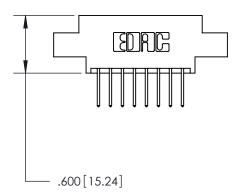

Contact Dimensions: 526-P.C. Tail .018 Sq. (0.46 Sq.) - Tail LG. =.350 (8.89) .125 (3.18) Contact Spacing x .250 (6.35) Row Spacing

INSULATOR MATERIAL: THERMOPLASTIC POLYESTER, UL 94V-0 CONTACT MATERIAL; COPPER, NICKEL, TIN ALLOY CA-725 CONTACT PLATING: GOLD ON THE MATING AREA, TIN-LEAD

ON THE CONTACT TAILS, NICKEL UNDERPLATE

THIS IS A C.A.D. GENERATED DRAWING DO NOT MAKE MANUAL REVISIONS TO MASTER.

## 846/896 SERIES HIGH TEMP CARD EDGE CONNECTOR PART NUMBER: 846-016-526-802

**EDAC INC** TORONTO, ONTARIO CANADA

THESE DRAWINGS AND SPECIFICATIONS ARE THE PROPERTY OF EDAC INC., AND SHALL NOT BE REPRODUCED, OR COPIED OR USED AS THE BASIS FOR THE MANUFACTURE OR SALE OF APPARATUS WITHOUT WRITTEN PERMISSION.