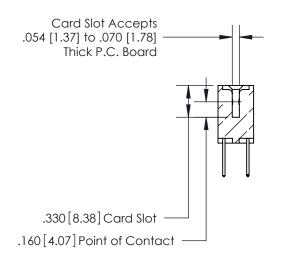

**Contact Code 560** 

INSULATOR MATERIAL: THERMOPLASTIC POLYESTER, UL 94V-0 CONTACT MATERIAL; COPPER, NICKEL, TIN ALLOY CA-725 CONTACT PLATING: GOLD ON THE MATING AREA, TIN-LEAD ON THE CONTACT TAILS, NICKEL UNDERPLATE

**Contact Code 558** 

## 846/896 SERIES HIGH TEMP CARD EDGE CONNECTOR CONTACT CODE 555,556,558,559,560 DIMENSIONS

.150 [3.81]

YOUR CONNECTION TO QUALITY & SERVICE

**Contact Code 559** 

**EDAC INC** TORONTO, ONTARIO CANADA

THESE DRAWINGS AND SPECIFICATIONS ARE THE PROPERTY OF EDAC INC.,AND SHALL NOT BE REPRODUCED, OR COPIED OR USED AS THE BASIS FOR THE MANUFACTURE OR SALE OF APPARATUS WITHOUT WRITTEN PERMISSION.