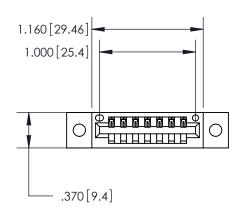

THIS IS A C.A.D. GENERATED DRAWING DO NOT MAKE MANUAL REVISIONS TO MASTER.

846/896 SERIES HIGH TEMP CARD EDGE CONNECTOR PART NUMBER: 846-007-500-102

**EDAC INC** TORONTO, ONTARIO CANADA

THESE DRAWINGS AND SPECIFICATIONS ARE THE PROPERTY OF EDAC INC.,AND SHALL NOT BE REPRODUCED, OR COPIED OR USED AS THE BASIS FOR THE MANUFACTURE OR SALE OF APPARATUS WITHOUT WRITTEN PERMISSION.

| ACAD REFERENCE NO. | 846-ENG-MASTER   |
|--------------------|------------------|
| DRAWN: J.LEE       | DATE: APR. 22/09 |
| CHECKED:           | DATE:            |
| SCALE: 1:1         | SHEET 1 OF 2     |
| DRAWING NUMBER     | ISSUE            |
| 846-ENG-MASTER     | 1                |