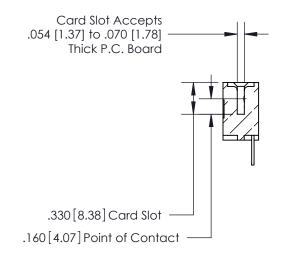

## 846/896 SERIES HIGH TEMP CARD EDGE CONNECTOR CONTACT CODE 555,556,558,559,560 DIMENSIONS

.150 [3.81]

YOUR CONNECTION TO QUALITY & SERVICE

**Contact Code 559** 

**EDAC INC** TORONTO, ONTARIO CANADA

THESE DRAWINGS AND SPECIFICATIONS ARE THE PROPERTY OF EDAC INC.,AND SHALL NOT BE REPRODUCED, OR COPIED OR USED AS THE BASIS FOR THE MANUFACTURE OR SALE OF APPARATUS WITHOUT WRITTEN PERMISSION.

| ACAD REFERENCE NO. | 846-ENG-MASTER   |
|--------------------|------------------|
| DRAWN: J.LEE       | DATE: APR. 22/09 |
| CHECKED:           | DATE:            |
| SCALE: 1:1         | SHEET 2 OF 2     |
| DRAWING NUMBER     | ISSUE            |
| 846-ENG-MASTER     | 1                |