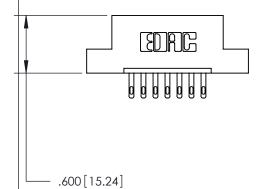

THIS IS A C.A.D. GENERATED DRAWING DO NOT MAKE MANUAL REVISIONS TO MASTER.

846/896 SERIES HIGH TEMP CARD EDGE CONNECTOR PART NUMBER: 846-007-500-102

**EDAC INC** TORONTO, ONTARIO CANADA

THESE DRAWINGS AND SPECIFICATIONS ARE THE PROPERTY OF EDAC INC.,AND SHALL NOT BE REPRODUCED, OR COPIED OR USED AS THE BASIS FOR THE MANUFACTURE OR SALE OF APPARATUS WITHOUT WRITTEN PERMISSION.

THIS IS A C.A.D. GENERATED DRAWING DO NOT MAKE MANUAL REVISIONS TO MASTER.

ISSUE NUMBER

.165[4.19]

.375 [9.54]

ORIGINAL

1

.060 [1.52] .125(3.18) to .210(5.33) **Outside Tails** .125(3.18) to .210(5.33) **Outside Tails** 