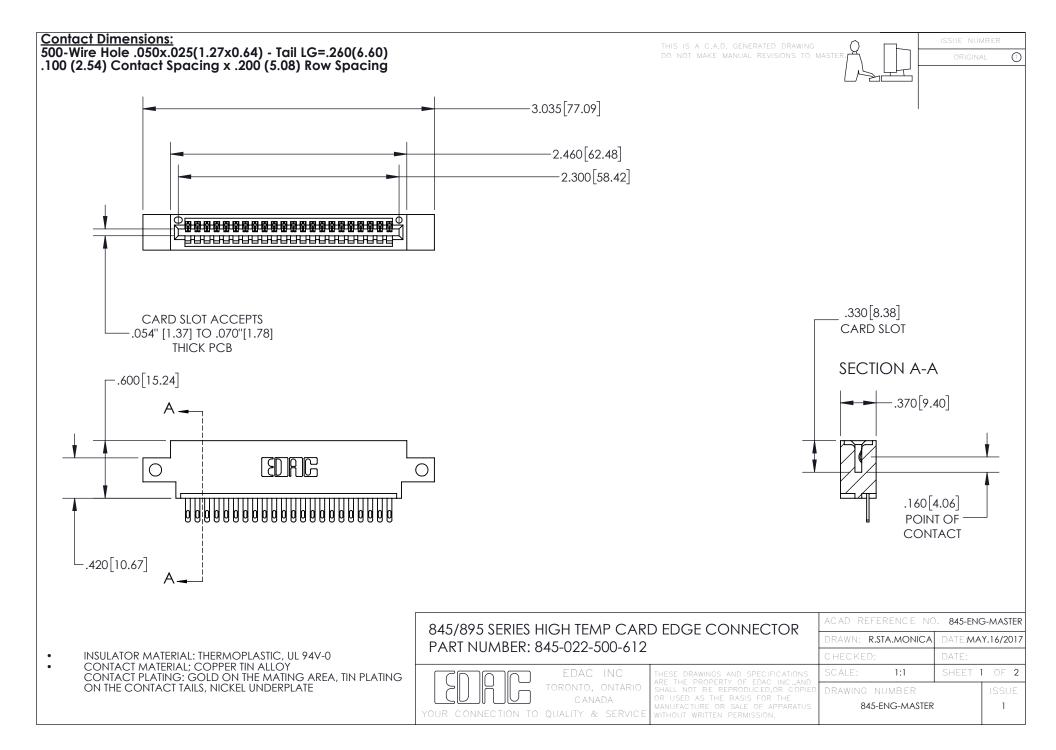

## 845/895 SERIES HIGH TEMP CARD EDGE CONNECTOR CONTACT CODE 555,556,558,559,560 DIMENSIONS

YOUR CONNECTION TO QUALITY & SERVICE

|   | ACAD REFERENCE NO. 845-ENG-MASTER |                  |
|---|-----------------------------------|------------------|
|   | DRAWN: R.STA.MONICA               | DATE:MAY.16/2017 |
|   | CHECKED:                          | DATE:            |
| D | SCALE: 1:1                        | SHEET 2 OF 2     |
|   | DRAWING NUMBER                    | ISSUE            |