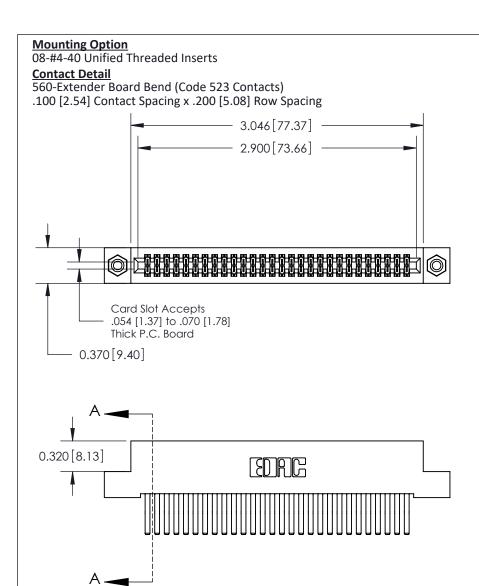

.240 [6.10] Point of Contact-

842/892 Series High Temp Card Edge Connector Part Number: 842-056-560-208

YOUR CONNECTION TO QUALITY & SERVICE

CANADA

J.LEE DATE: OCT. 06/09 SHEET 1 OF 3

SECTION A-A

842 Assembly

## **See Accompanying Pages for:**

- **Contact Bend Details**
- **Mounting Options**

THIS IS A C.A.D. GENERATED DRAWING DO NOT MAKE MANUAL REVISIONS TO MASTER

ORIGINAL (1)

| 842/892 Series High Temp Card Edge Connector<br>Contact Bend Detail |                                                                                                 | ACAD REFERENCE NO. 842 ENG MASTER |             |                  |        |
|---------------------------------------------------------------------|-------------------------------------------------------------------------------------------------|-----------------------------------|-------------|------------------|--------|
|                                                                     |                                                                                                 | DRAWN:                            | J.LEE       | DATE: OCT. 06/09 |        |
|                                                                     |                                                                                                 | CHECKED:                          |             | DATE:            |        |
| EDAC INC                                                            | THESE DRAWINGS AND SPECIFICATIONS ARE THE PROPERTY OF EDAC INCAND                               | SCALE:                            | NTS         | SHEET :          | 2 OF 3 |
| TORONTO, ONTARIO                                                    | SHALL NOT BE REPRODUCED,OR COPIED OR USED AS THE BASIS FOR THE MANUFACTURE OR SALE OF APPARATUS | DRAWING                           | NUMBER      |                  | ISSUE  |
| YOUR CONNECTION TO QUALITY & SERVICE                                |                                                                                                 | 8                                 | 42 Assembly |                  | 1      |