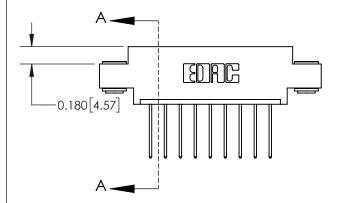

## **Contact Detail**

540-Wire Wrap .025 Sq.(0.64 Sq.) - Tail LG=.560(14.22) .156 [3.96] Contact Spacing x .200 [5.08] Row Spacing

**See Accompanying Page for:** 

**Contact Bend Details** 

THIS IS A C.A.D. GENERATED DRAWING DO NOT MAKE MANUAL REVISIONS TO MASTER.