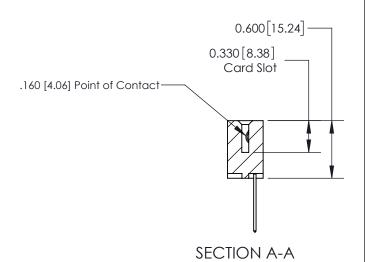

## **Contact Detail**

540-Wire Wrap .025 Sq.(0.64 Sq.) - Tail LG=.560(14.22) .156 [3.96] Contact Spacing x .200 [5.08] Row Spacing

**See Accompanying Page for:** 

**Contact Bend Details** 

THIS IS A C.A.D. GENERATED DRAWING DO NOT MAKE MANUAL REVISIONS TO MASTER.