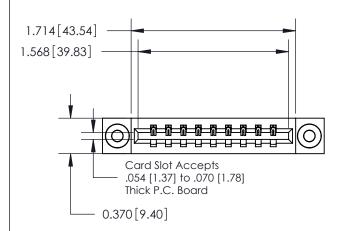

**Mounting Option** 

03-.116 (2.95) I.D. Floating Eyelets

## **Contact Detail**

540-Wire Wrap .025 Sq.(0.64 Sq.) - Tail LG=.560(14.22) .156 [3.96] Contact Spacing x .200 [5.08] Row Spacing





**See Accompanying Page for:** 

**Contact Bend Details** 

THIS IS A C.A.D. GENERATED DRAWING DO NOT MAKE MANUAL REVISIONS TO MASTER.



ISSUE NUMBER

ORIGINAL



| 837/887 Series High Temp Card Edge Connector |
|----------------------------------------------|
| Part Number: 837-009-540-603                 |

YOUR CONNECTION TO QUALITY & SERVICE

**EDAC INC** TORONTO, ONTARIO CANADA

THESE DRAWINGS AND SPECIFICATIONS ARE THE PROPERTY OF EDAC INC.,AND SHALL NOT BE REPRODUCED, OR COPIED OR USED AS THE BASIS FOR THE MANUFACTURE OR SALE OF APPARATUS WITHOUT WRITTEN PERMISSION.

| ACAD REFERENCE NO. | 837 ENG MASTER   |  |  |
|--------------------|------------------|--|--|
| DRAWN: J.LEE       | DATE: OCT. 06/09 |  |  |
| CHECKED:           | DATE:            |  |  |
| SCALE: NTS         |