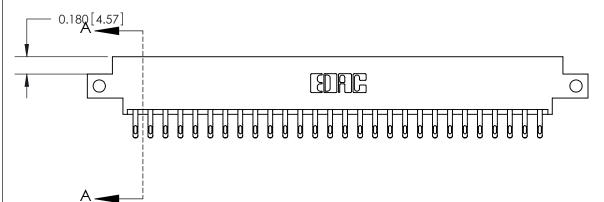

**Mounting Option** 

12-.128 (3.25) Dia. Side Mounting Holes

## **See Accompanying Page for:**

- **Bend Detail**
- **Mounting Options**

833 Series High Temp Card Edge Connector Part Number: 833-056-555-812

**EDAC INC** TORONTO, ONTARIO CANADA

THESE DRAWINGS AND SPECIFICATIONS ARE THE PROPERTY OF EDAC INC.,AND SHALL NOT BE REPRODUCED, OR COPIED OR USED AS THE BASIS FOR THE MANUFACTURE OR SALE OF APPARATUS WITHOUT WRITTEN PERMISSION.