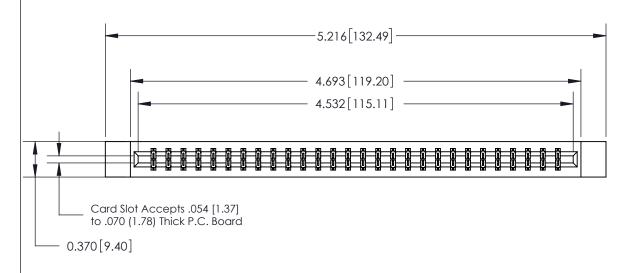

## **See Accompanying Page for:**

- **Bend Detail**
- **Mounting Options**

833 Series High Temp Card Edge Connector Part Number: 833-056-555-812

**EDAC INC** TORONTO, ONTARIO CANADA

THESE DRAWINGS AND SPECIFICATIONS ARE THE PROPERTY OF EDAC INC.,AND SHALL NOT BE REPRODUCED, OR COPIED OR USED AS THE BASIS FOR THE MANUFACTURE OR SALE OF APPARATUS WITHOUT WRITTEN PERMISSION.

| ACAD REFERENCE NO. | 833 ENG MASTER   |  |  |
|--------------------|------------------|--|--|
| DRAWN: J.LEE       | DATE: OCT. 14/09 |  |  |
| CHECKED:           | DATE:            |  |  |
| SCALE: NTS         | SHEET 1 OF 3     |  |  |
| DRAWING NUMBER     | ISSUE            |  |  |
| 833 Assembly       | 1                |  |  |