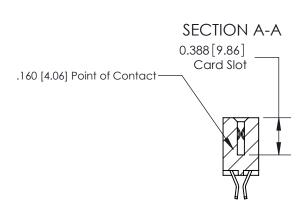

## **Contact Detail**

555-Extender Board Bend (Code 500 Contacts)

.156 [3.96] Contact Spacing x .200 [5.08] Row Spacing

THIS IS A C.A.D. GENERATED DRAWING DO NOT MAKE MANUAL REVISIONS TO MASTER.

ISSUE NUMBER