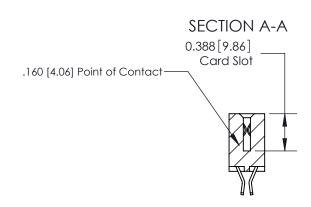

## **Contact Detail**

555-Extender Board Bend (Code 500 Contacts)

.156 [3.96] Contact Spacing x .200 [5.08] Row Spacing

THIS IS A C.A.D. GENERATED DRAWING DO NOT MAKE MANUAL REVISIONS TO MASTER.

ISSUE NUMBER