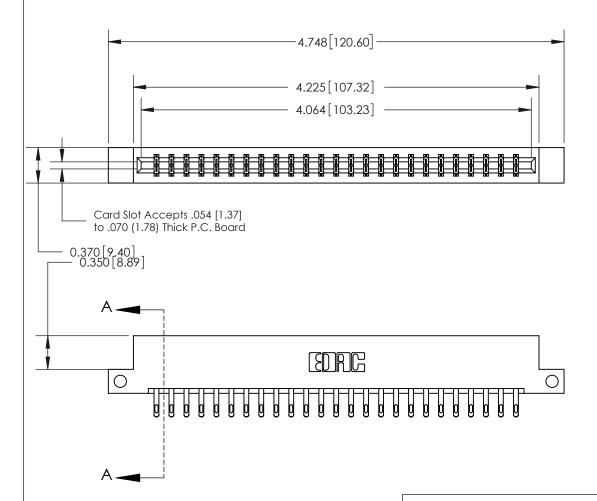

## See Accompanying Page for:

- **Bend Detail**
- **Mounting Options**

833 Series High Temp Card Edge Connector Part Number: 833-050-555-212

**EDAC INC** TORONTO, ONTARIO CANADA

THESE DRAWINGS AND SPECIFICATIONS ARE THE PROPERTY OF EDAC INC.,AND SHALL NOT BE REPRODUCED, OR COPIED OR USED AS THE BASIS FOR THE MANUFACTURE OR SALE OF APPARATUS WITHOUT WRITTEN PERMISSION.