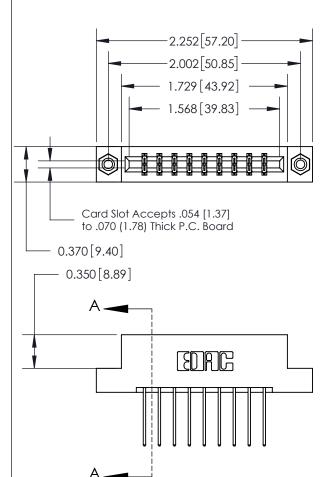

## **Contact Detail**

540-Wire Wrap .025 Sq.(0.64 Sq.) - Tail LG=.560(14.22) .156 [3.96] Contact Spacing x .200 [5.08] Row Spacing

**See Accompanying Page for:** 

- **Bend Detail**
- **Mounting Options**

THIS IS A C.A.D. GENERATED DRAWING DO NOT MAKE MANUAL REVISIONS TO MASTER.

ISSUE NUMBER ORIGINAL

833 Series High Temp Card Edge Connector Part Number: 833-018-540-208

**EDAC INC** TORONTO, ONTARIO CANADA

THESE DRAWINGS AND SPECIFICATIONS ARE THE PROPERTY OF EDAC INC.,AND SHALL NOT BE REPRODUCED, OR COPIED OR USED AS THE BASIS FOR THE MANUFACTURE OR SALE OF APPARATUS WITHOUT WRITTEN PERMISSION.

| ACAD REFERENCE NO. | 833 ENG MASTER   |  |  |
|--------------------|------------------|--|--|
| DRAWN: J.LEE       | DATE: OCT. 14/09 |  |  |
| CHECKED:           | DATE:            |  |  |
| SCALE: NTS         | SHEET 1 OF 3     |  |  |
| DRAWING NUMBER     | ISSUE            |  |  |
| 833 Assembly       | 1                |  |  |