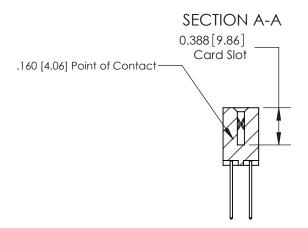

THIS IS A C.A.D. GENERATED DRAWING DO NOT MAKE MANUAL REVISIONS TO MASTER.

ISSUE NUMBER ORIGINAL

833 Series High Temp Card Edge Connector Part Number: 833-018-540-208

**EDAC INC** TORONTO, ONTARIO CANADA

THESE DRAWINGS AND SPECIFICATIONS ARE THE PROPERTY OF EDAC INC.,AND SHALL NOT BE REPRODUCED, OR COPIED OR USED AS THE BASIS FOR THE MANUFACTURE OR SALE OF APPARATUS WITHOUT WRITTEN PERMISSION.

| ACAD REFERENCE NO. | 833 ENG MASTER   |  |  |
|--------------------|------------------|--|--|
| DRAWN: J.LEE       | DATE: OCT. 14/09 |  |  |
| CHECKED:           | DATE:            |  |  |
| SCALE: NTS         | SHEET 1 OF 3     |  |  |
| DRAWING NUMBER     | ISSUE            |  |  |
| 833 Assembly       | 1                |  |  |