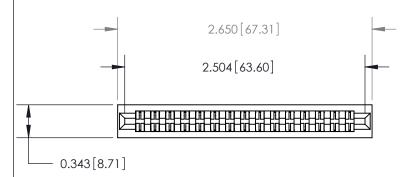

**See Accompanying Page for:** 

**Contact Bend Details** 

| 807/857 Series High Temp Card Edge Connector |
|----------------------------------------------|
| Part Number: 807-030-560-201                 |