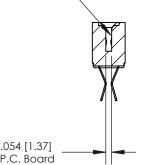

## **Contact Detail**

Extender Board Bend (Code 522 Contacts)

.156 [3.96] Contact Spacing x .200 [5.08] Row Spacing

SECTION A-A

.095 [2.41] Point of Contact (Measured from bottom of Card Slot)

Card Slot Accepts .054 [1.37] to .070 [1.78] Thick P.C. Board