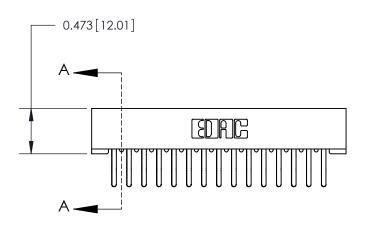

**Mounting Option** 

No Mounting Lugs

## **Contact Detail**

Extender Board Bend (Code 522 Contacts)

.156 [3.96] Contact Spacing x .200 [5.08] Row Spacing







SECTION A-A

.095 [2.41] Point of Contact (Measured from bottom of Card Slot)



Card Slot Accepts .054 [1.37] to .070 [1.78] Thick P.C. Board

**See Accompanying Page for:** 

**Contact Bend Details** 

| 807/857 Series High Temp Card Edge Connector |
|----------------------------------------------|
| Part Number: 807-030-560-201                 |

YOUR CONNECTION TO QUALITY & SERVICE

| ACAD REFERENCE NO | . 807 ENG MASTER |
|-------------------|------------------|
| DRAWN: J.LEE      | DATE: AUG. 11/09 |
| CHECKED:          | DATE:            |
| SCALE: NTS        | SHEET 1 OF 2     |
| DRAWING NUMBER    | ISSUE            |

807 Assembly