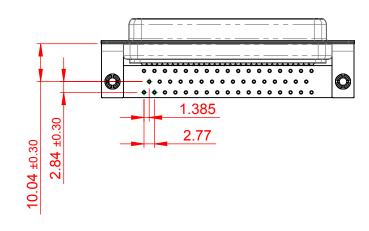

## MATERIAL: HOUSING: PA6T, UL94V-0 SHELL: STEEL, Sn or Ni PLATED CONTACT: PRECISION MACHINED COPPER ALLOY SEE ORDERING GUIDE FOR CONTACT PLATING

(1)

OPERATING TEMPERATURE: -55°C ~ 125°C

CURRENT RATING: 5A PER CONTACT CONTACT RESISTANCE: 10mΩ MAX. INSULATOR RESISTANCE: 5000MΩ min. DIELECTRIC WITHSTANDING VOLTAGE: 1000V AC rms

|  | 622M SERIES D-SUB CONNECTOR                                                    |                                                                                                                                                                                                                | SW REFERENCE NO.: 622M ASSEMBLY |                    |       |
|--|--------------------------------------------------------------------------------|----------------------------------------------------------------------------------------------------------------------------------------------------------------------------------------------------------------|---------------------------------|--------------------|-------|
|  |                                                                                |                                                                                                                                                                                                                | DRAWN: C.B                      | DATE: AUG. 01/2018 |       |
|  |                                                                                |                                                                                                                                                                                                                | CHECKED:                        | DATE:              |       |
|  | EDAC INC<br>TORONTO, ONTARIO<br>CANADA<br>YOUR CONNECTION TO QUALITY & SERVICE | THESE DRAWINGS AND SPECIFICATIONS<br>ARE THE PROPERTY OF EDAC INC.,AND<br>SHALL NOT BE REPRODUCED,OR COPIED<br>OR USED AS THE BASIS FOR THE<br>MANUFACTURE OR SALE OF APPARATUS<br>WITHOUT WRITTEN PERMISSION. | SCALE: 1:1                      | SHEET 1 OF         | 1     |
|  |                                                                                |                                                                                                                                                                                                                | DRAWING NUMBER: 622-M50         | -660-BT3           | ISSUE |
|  |                                                                                |                                                                                                                                                                                                                | PART NUMBER: 622-M50            | -660-BT3           | 1     |