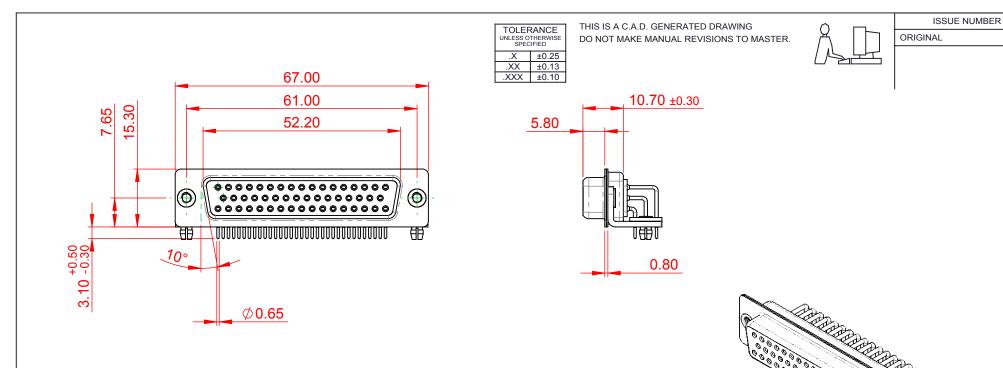

## MATERIAL: HOUSING: PA6T, UL94V-0 SHELL: STEEL, Sn or Ni PLATED CONTACT: PRECISION MACHINED COPPER ALLOY SEE ORDERING GUIDE FOR CONTACT PLATING

(1)

OPERATING TEMPERATURE: -55°C ~ 125°C

CURRENT RATING: 5A PER CONTACT CONTACT RESISTANCE: 10mΩ MAX. INSULATOR RESISTANCE: 5000MΩ min. DIELECTRIC WITHSTANDING VOLTAGE: 1000V AC rms

|  | 622M SERIES D-SUB CONNECTOR                                                    |                                                                                                                                                                                                                | SW REFERENCE NO.: 622M ASSEMBLY |                    |       |
|--|--------------------------------------------------------------------------------|----------------------------------------------------------------------------------------------------------------------------------------------------------------------------------------------------------------|---------------------------------|--------------------|-------|
|  |                                                                                |                                                                                                                                                                                                                | DRAWN: C.B                      | DATE: AUG. 01/2018 |       |
|  |                                                                                |                                                                                                                                                                                                                | CHECKED:                        | DATE:              |       |
|  | EDAC INC<br>TORONTO, ONTARIO<br>CANADA<br>YOUR CONNECTION TO QUALITY & SERVICE | THESE DRAWINGS AND SPECIFICATIONS<br>ARE THE PROPERTY OF EDAC INC.,AND<br>SHALL NOT BE REPRODUCED,OR COPIED<br>OR USED AS THE BASIS FOR THE<br>MANUFACTURE OR SALE OF APPARATUS<br>WITHOUT WRITTEN PERMISSION. | SCALE: 1:1                      | SHEET 1 OF         | 1     |
|  |                                                                                |                                                                                                                                                                                                                | DRAWING NUMBER: 622-M50         | -660-BT3           | ISSUE |
|  |                                                                                |                                                                                                                                                                                                                | PART NUMBER: 622-M50            | -660-BT3           | 1     |