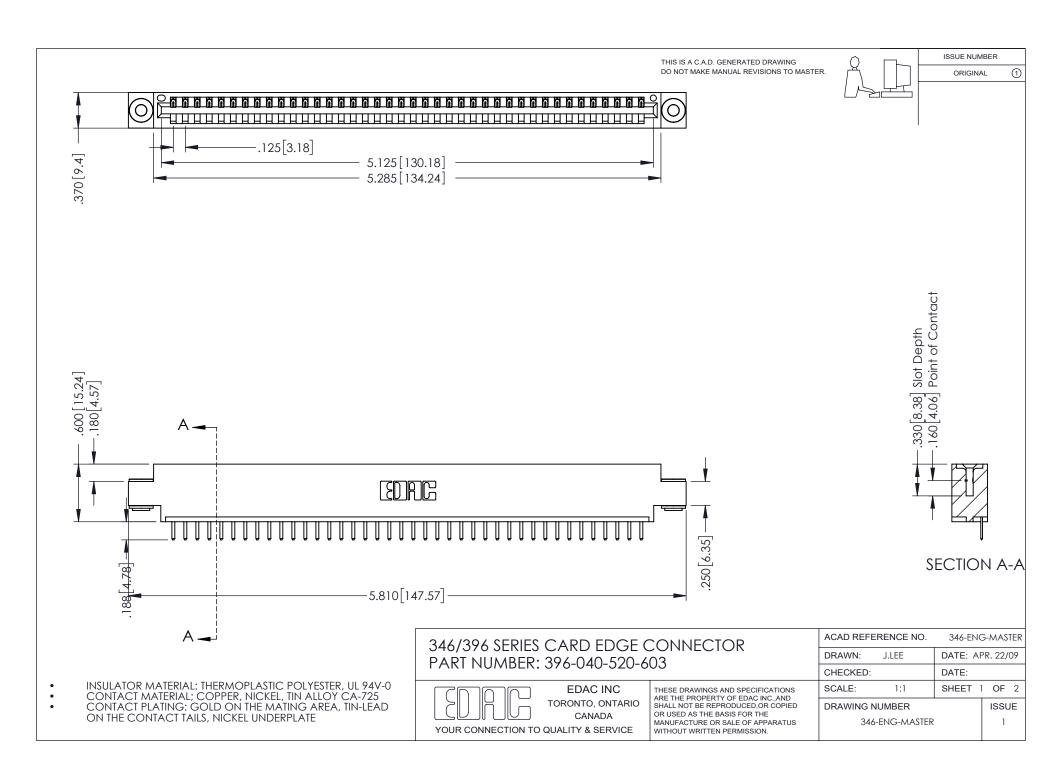

## **Contact Code 556**

INSULATOR MATERIAL: THERMOPLASTIC POLYESTER, UL 94V-0 CONTACT MATERIAL; COPPER, NICKEL, TIN ALLOY CA-725 CONTACT PLATING: GOLD ON THE MATING AREA, TIN-LEAD

ON THE CONTACT TAILS, NICKEL UNDERPLATE