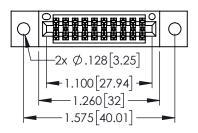

<u>Contact Dimensions:</u>
525-P.C. Tail .018 Sq.(0.46 Sq.) - Tail LG=.150(3.81)
.100 (2.54) Contact Spacing x .200 (5.08) Row Spacing

..330[8.38] CARD SLOT .160[4.06] POINT OF CONTACT

1

- INSULATOR MATERIAL: THERMOPLASTIC PBT BLACK, UL 94V-0
- CONTACT MATERIAL; COPPER TIN ALLOY CONTACT PLATING: GOLD ON THE MATING AREA, TIN PLATING ON THE CONTACT TAILS, NICKEL UNDERPLATE

| 345/395 SERIES CARD EDGE CONNECTOR PART NUMBER: 395-020-525-502 |
|-----------------------------------------------------------------|

| ACAD REFERENCE NO. 345-ENG-MASTER |                 |           |  |
|-----------------------------------|-----------------|-----------|--|
| DRAWN: R.STA.MONICA               | DATE: <b>MA</b> | Y.16/2017 |  |
| CHECKED:                          | DATE:           |           |  |
| SCALE: 1:1                        | SHEET 1         | OF 2      |  |
| DRAWING NUMBER                    |                 | ISSUE     |  |
| 345-ENG-MASTER                    |                 | 1         |  |