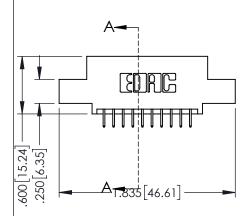

<u>Contact Dimensions:</u>
525-P.C. Tail .018 Sq.(0.46 Sq.) - Tail LG=.150(3.81)
.100 (2.54) Contact Spacing x .200 (5.08) Row Spacing

..330[8.38] CARD SLOT .160[4.06] POINT OF CONTACT

1

- INSULATOR MATERIAL: THERMOPLASTIC PBT BLACK, UL 94V-0
- CONTACT MATERIAL; COPPER TIN ALLOY CONTACT PLATING: GOLD ON THE MATING AREA, TIN PLATING ON THE CONTACT TAILS, NICKEL UNDERPLATE

| 345/395 SERIES CARD EDGE CONNECTOR PART NUMBER: 395-020-525-502 |
|-----------------------------------------------------------------|

| ACAD REFERENCE NO. 345-ENG-MASTER |                 |           |  |
|-----------------------------------|-----------------|-----------|--|
| DRAWN: R.STA.MONICA               | DATE: <b>MA</b> | Y.16/2017 |  |
| CHECKED:                          | DATE:           |           |  |
| SCALE: 1:1                        | SHEET 1         | OF 2      |  |
| DRAWING NUMBER                    |                 | ISSUE     |  |
| 345-ENG-MASTER                    |                 | 1         |  |