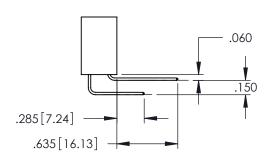

**SECTION A-A** 

345-ENG-MASTER

.107 [2.72] .082 [2.08] .157 [4] .232 [5.89] .125(3.18) to .210(5.33) .125(3.18) to .210(5.33) Outside Tails Outside Tails .045(1.14) to .060(1.52) .045(1.14) to .060(1.52) Between Tails Between Tails **Contact Code 555 Contact Code 556** 