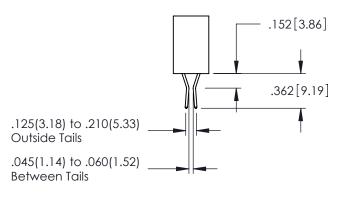

**SECTION A-A** 

345-ENG-MASTER

.107 [2.72] .082 [2.08] .157 [4] .232 [5.89] .125(3.18) to .210(5.33) .125(3.18) to .210(5.33) Outside Tails Outside Tails .045(1.14) to .060(1.52) .045(1.14) to .060(1.52) Between Tails Between Tails **Contact Code 555 Contact Code 556** 

**Contact Code 558** 

**Contact Code 559** 

Contact Code 560

INSULATOR MATERIAL: THERMOPLASTIC POLYESTER, UL 94V-0 DAP MATERIAL AVAILABLE UPON REQUEST

CONTACT MATERIAL; COPPER ALLOY CONTACT PLATING: GOLD ON THE MATING AREA, TIN PLATING ON THE CONTACT TAILS, NICKEL UNDERPLATE