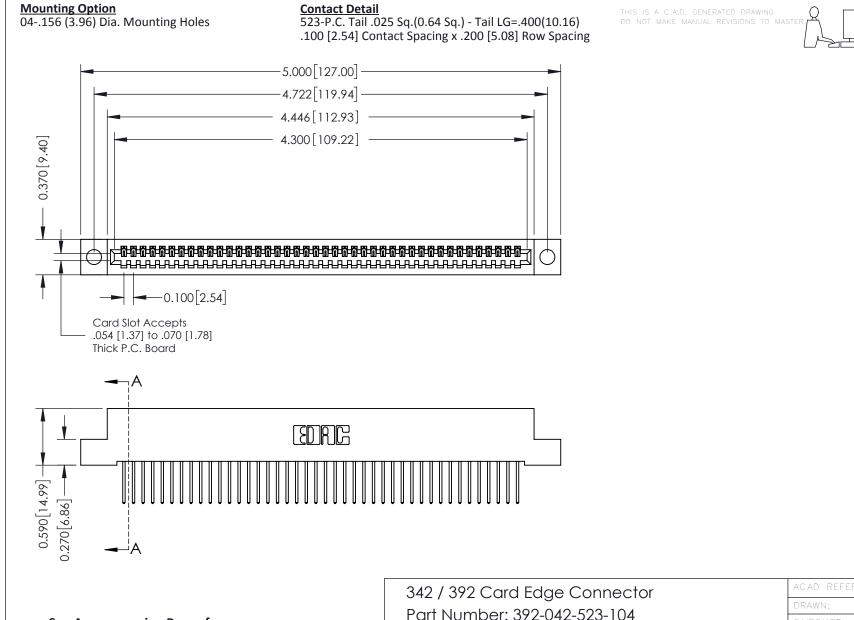

## **See Accompanying Pages for:**

- **Contact Bend Details**
- **Mounting Options**

Part Number: 392-042-523-104

YOUR CONNECTION TO QUALITY & SERVICE

| ACAD REFERENCE NO. 342 ENG MASTER |                  |  |  |  |
|-----------------------------------|------------------|--|--|--|
| DRAWN: J.LEE                      | DATE: OCT. 06/09 |  |  |  |
| CHECKED:                          | DATE:            |  |  |  |
| SCALE: NTS                        | SHEET 1 OF 3     |  |  |  |
| DRAWING NUMBER                    | ISSUE            |  |  |  |