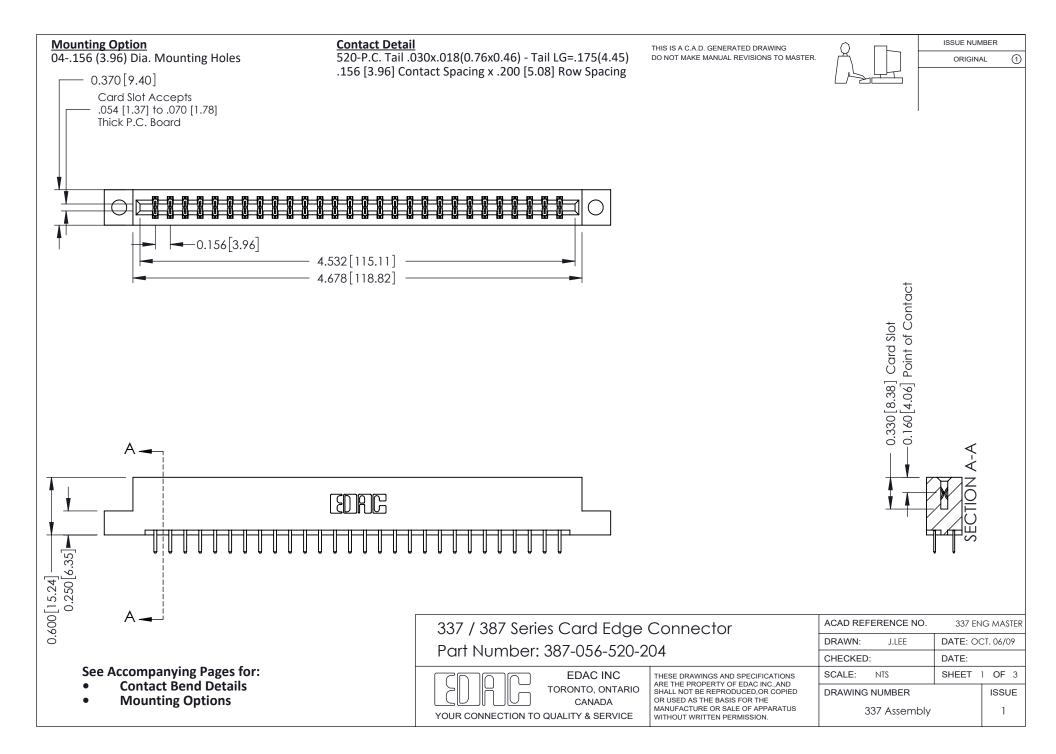

ISSUE NUMBER

ORIGINAL

1



| 337 / 387 Series Card Edge Connector<br>Contact Bend Detail           |                                                                                                                                                                                                  | ACAD REFERENCE NO. 337 E |                  | G MASTER      |
|-----------------------------------------------------------------------|--------------------------------------------------------------------------------------------------------------------------------------------------------------------------------------------------|--------------------------|------------------|---------------|
|                                                                       |