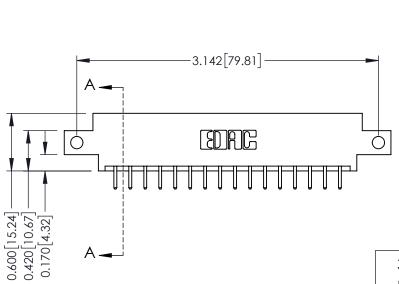

**Mounting Option Contact Detail** 520-P.C. Tail .030x.018(0.76x0.46) - Tail LG=.175(4.45) 12-.128 (3.25) Dia. Side Mounting Holes .156 [3.96] Contact Spacing x .200 [5.08] Row Spacing - 0.370[9.40] Card Slot Accepts .054 [1.37] to .070 [1.78] Thick P.C. Board -0.156[3.96] 2.660 [67.56] 2.806 [71.27]

THIS IS A C.A.D. GENERATED DRAWING DO NOT MAKE MANUAL REVISIONS TO MASTER.

ISSUE NUMBER

ORIGINAL

337 / 387 Series Card Edge Connector Part Number: 387-032-520-812

YOUR CONNECTION TO QUALITY & SERVICE

**EDAC INC** TORONTO, ONTARIO CANADA

THESE DRAWINGS AND SPECIFICATIONS ARE THE PROPERTY OF EDAC INC.,AND SHALL NOT BE REPRODUCED, OR COPIED OR USED AS THE BASIS FOR THE MANUFACTURE OR SALE OF APPARATUS WITHOUT WRITTEN PERMISSION.

| SCALE: NTS     | SHEET | 1 <b>OF</b> 3 |
|----------------|-------|---------------|
| DRAWING NUMBER |       | ISSUE         |
| 337 Assembly   |       | 1             |