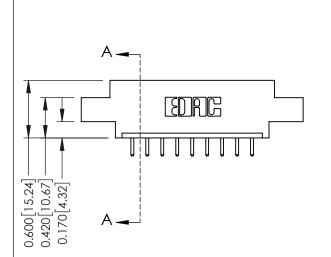

**Mounting Option** 

04-.156 (3.96) Dia. Mounting Holes

**Contact Detail** 

520-P.C. Tail .030x.018(0.76x0.46) - Tail LG=.175(4.45) .156 [3.96] Contact Spacing x .200 [5.08] Row Spacing

THIS IS A C.A.D. GENERATED DRAWING DO NOT MAKE MANUAL REVISIONS TO MASTER.

ISSUE NUMBER

ORIGINAL

1

**See Accompanying Pages for:** 

- **Contact Bend Details**
- **Mounting Options**

| 337 / 387 Series Card Edge Connector |  |  |  |  |
|--------------------------------------|--|--|--|--|
| Part Number: 387-009-520-604         |  |  |  |  |