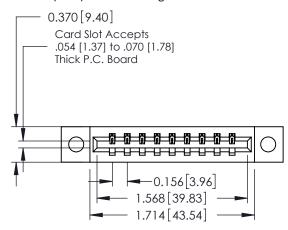

**Mounting Option** 

04-.156 (3.96) Dia. Mounting Holes

**Contact Detail** 

520-P.C. Tail .030x.018(0.76x0.46) - Tail LG=.175(4.45) .156 [3.96] Contact Spacing x .200 [5.08] Row Spacing

THIS IS A C.A.D. GENERATED DRAWING DO NOT MAKE MANUAL REVISIONS TO MASTER.

ISSUE NUMBER

ORIGINAL

1

**See Accompanying Pages for:** 

- **Contact Bend Details**
- **Mounting Options**

| 337 / 387 Series Card Edge Connector |  |  |  |  |
|--------------------------------------|--|--|--|--|
| Part Number: 387-009-520-604         |  |  |  |  |