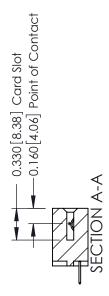

**Mounting Option** 

04-.156 (3.96) Dia. Mounting Holes

**Contact Detail** 

520-P.C. Tail .030x.018(0.76x0.46) - Tail LG=.175(4.45) .156 [3.96] Contact Spacing x .200 [5.08] Row Spacing

THIS IS A C.A.D. GENERATED DRAWING DO NOT MAKE MANUAL REVISIONS TO MASTER.

ISSUE NUMBER

ORIGINAL

1

**See Accompanying Pages for:** 

- **Contact Bend Details**
- **Mounting Options**

| 337 / 387 Series Card Edge Connector |  |  |  |  |
|--------------------------------------|--|--|--|--|
| Part Number: 387-009-520-604         |  |  |  |  |