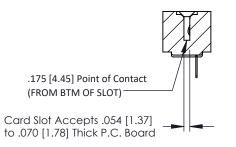

## **SECTION A-A**

**See Accompanying Pages for:** 

- **Contact Bend Details**
- **Mounting Options**

307 / 357 Card Edge Connector Part Number: 357-037-425-108

**EDAC INC** TORONTO, ONTARIO CANADA

THESE DRAWINGS AND SPECIFICATIONS ARE THE PROPERTY OF EDAC INC.,AND SHALL NOT BE REPRODUCED, OR COPIED OR USED AS THE BASIS FOR THE MANUFACTURE OR SALE OF APPARATUS WITHOUT WRITTEN PERMISSION.

| ACAD REFERENCE NO. | 307 ENG MASTER   |
|--------------------|------------------|
| DRAWN: J.LEE       | DATE: AUG. 11/09 |
| CHECKED:           | DATE:            |
| SCALE: NTS         | SHEET 1 OF 3     |
| DRAWING NUMBER     | ISSUE            |