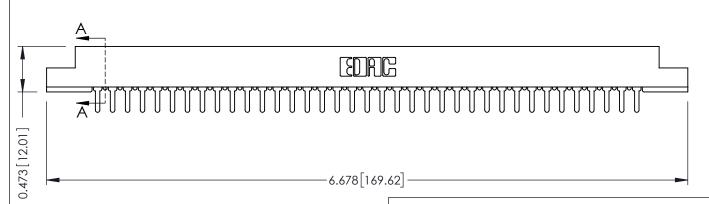

## **SECTION A-A**

**See Accompanying Pages for:** 

- **Contact Bend Details**
- **Mounting Options**

307 / 357 Card Edge Connector Part Number: 357-037-425-108

**EDAC INC** TORONTO, ONTARIO CANADA

THESE DRAWINGS AND SPECIFICATIONS ARE THE PROPERTY OF EDAC INC.,AND SHALL NOT BE REPRODUCED, OR COPIED OR USED AS THE BASIS FOR THE MANUFACTURE OR SALE OF APPARATUS WITHOUT WRITTEN PERMISSION.

| ACAD REFERENCE NO. | 307 ENG MASTER   |
|--------------------|------------------|
| DRAWN: J.LEE       | DATE: AUG. 11/09 |
| CHECKED:           | DATE:            |
| SCALE: NTS         | SHEET 1 OF 3     |
| DRAWING NUMBER     | ISSUE            |