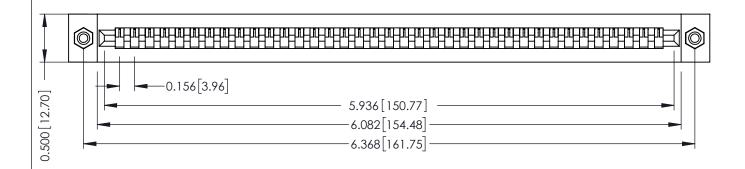

**Mounting Option** #4-40 Unified Threaded Inserts **Contact Detail** 

PC Tail .046x.013(1.17x0.33) - Tail LG=.213(5.41) .156 [3.96] Contact Spacing x .200 [5.08] Row Spacing

THIS IS A C.A.D. GENERATED DRAWING DO NOT MAKE MANUAL REVISIONS TO MASTER.

## **SECTION A-A**

**See Accompanying Pages for:** 

- **Contact Bend Details**
- **Mounting Options**

307 / 357 Card Edge Connector Part Number: 357-037-425-108

**EDAC INC** TORONTO, ONTARIO CANADA

THESE DRAWINGS AND SPECIFICATIONS ARE THE PROPERTY OF EDAC INC.,AND SHALL NOT BE REPRODUCED, OR COPIED OR USED AS THE BASIS FOR THE MANUFACTURE OR SALE OF APPARATUS WITHOUT WRITTEN PERMISSION.

| ACAD REFERENCE NO. | 307 ENG MASTER   |
|--------------------|------------------|
| DRAWN: J.LEE       | DATE: AUG. 11/09 |
| CHECKED:           | DATE:            |
| SCALE: NTS         | SHEET 1 OF 3     |
| DRAWING NUMBER     | ISSUE            |