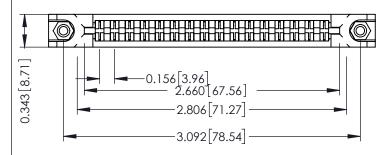

307 ENG MASTER

.095 [2.41] Point of Contact (FROM BTM OF SLOT)

Card Slot Accepts .054 [1.37] to .070 [1.78] Thick P.C. Board

Part Number: 357-032-556-278