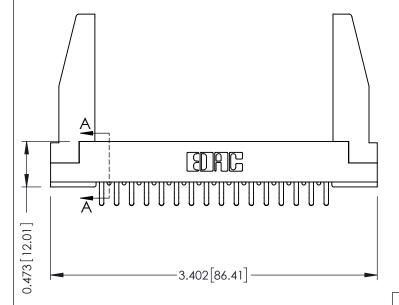

**Mounting Option** In-Line Card Guides **Contact Detail** 

Extender Board Bend (Code 520 Contacts) .156 [3.96] Contact Spacing x .200 [5.08] Row Spacing

**SECTION A-A** 

**See Accompanying Pages for: Contact Bend Details Mounting Options** 