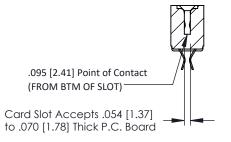

**Mounting Option** No Mounting Lugs **Contact Detail** 

Extender Board Bend (Code 420 Contacts) .156 [3.96] Contact Spacing x .200 [5.08] Row Spacing