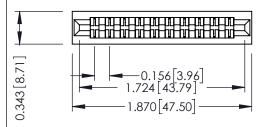

**Mounting Option** No Mounting Lugs **Contact Detail** 

Extender Board Bend (Code 420 Contacts) .156 [3.96] Contact Spacing x .200 [5.08] Row Spacing