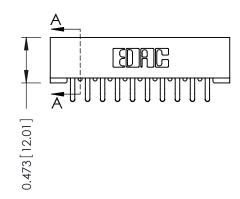

## SECTION A-A

| 307 / 357 Card Edge Connector<br>Part Number: 357-020-456-201        |                                                                                                                                                                                                 | ACAD REFERENCE NO. 307 ENG MASTER |             |                  |        |
|----------------------------------------------------------------------|-------------------------------------------------------------------------------------------------------------------------------------------------------------------------------------------------|-----------------------------------|-------------|------------------|--------|
|                                                                      |                                                                                                                                                                                                 | DRAWN:                            | J.LEE       | DATE: AUG. 11/09 |        |
|                                                                      |                                                                                                                                                                                                 | CHECKED:                          |             | DATE:            |        |
| EDAC INC TORONTO, ONTARIO CANADA OUR CONNECTION TO QUALITY & SERVICE | THESE DRAWINGS AND SPECIFICATIONS ARE THE PROPERTY OF EDAC INC.,AND SHALL NOT BE REPRODUCED,OR COPIED OR USED AS THE BASIS FOR THE MANUFACTURE OR SALE OF APPARATUS WITHOUT WRITTEN PERMISSION. | SCALE:                            | NTS         | SHEET            | 1 OF 3 |
|                                                                      |                                                                                                                                                                                                 | DRAWING                           | NUMBER      |                  | ISSUE  |
|                                                                      |                                                                                                                                                                                                 | 3                                 | 07 Assembly |                  | 1      |