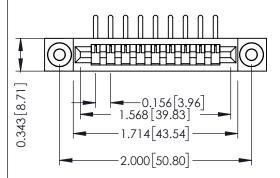

Mounting Option
.116 (2.95) I.D. Floating Eyelets

**Contact Detail** 

90 Degree Bend (Code 522 and 540 Contacts) .156 [3.96] Contact Spacing x .200 [5.08] Row Spacing THIS IS A C.A.D. GENERATED DRAWING DO NOT MAKE MANUAL REVISIONS TO MAS