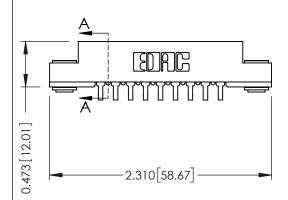

## SECTION A-A

307 ENG MASTER
DATE: AUG. 11/09

SHEET 1 OF 3

J.LEE

307 Assembly

NTS

| 307 / 357 Card Edge Connector |                     |                                                                   | AC |
|-------------------------------|---------------------|-------------------------------------------------------------------|----|
| Part Number: 357-009-559-103  |                     |                                                                   | DF |
| Fait Number, 557-009-559-105  |                     | СТ                                                                |    |
|                               | C INC               | THESE DRAWINGS AND SPECIFICATIONS ARE THE PROPERTY OF EDAC INCAND | S  |
| 1 ( 11 1 111 1 111 1 1        | O, ONTARIO<br>Anada | SHALL NOT BE REPRODUCED, OR COPIED OR USED AS THE BASIS FOR THE   | DF |
| YOUR CONNECTION TO QUALITY    | ANADA<br>& SERVICE  | MANUFACTURE OR SALE OF APPARATUS                                  |    |