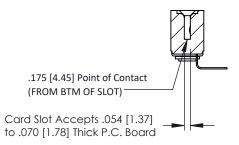

## SECTION A-A

307 ENG MASTER
DATE: AUG. 11/09

SHEET 1 OF 3

J.LEE

307 Assembly

NTS

| 307 / 357 Card Edge Connector |                     |                                                                   | AC |
|-------------------------------|---------------------|-------------------------------------------------------------------|----|
| Part Number: 357-009-559-103  |                     |                                                                   | DF |
| Fait Number, 557-009-559-105  |                     | СТ                                                                |    |
|                               | C INC               | THESE DRAWINGS AND SPECIFICATIONS ARE THE PROPERTY OF EDAC INCAND | S  |
| 1 ( 11 1 111 1 111 1 1        | O, ONTARIO<br>Anada | SHALL NOT BE REPRODUCED, OR COPIED OR USED AS THE BASIS FOR THE   | DF |
| YOUR CONNECTION TO QUALITY    | ANADA<br>& SERVICE  | MANUFACTURE OR SALE OF APPARATUS                                  |    |