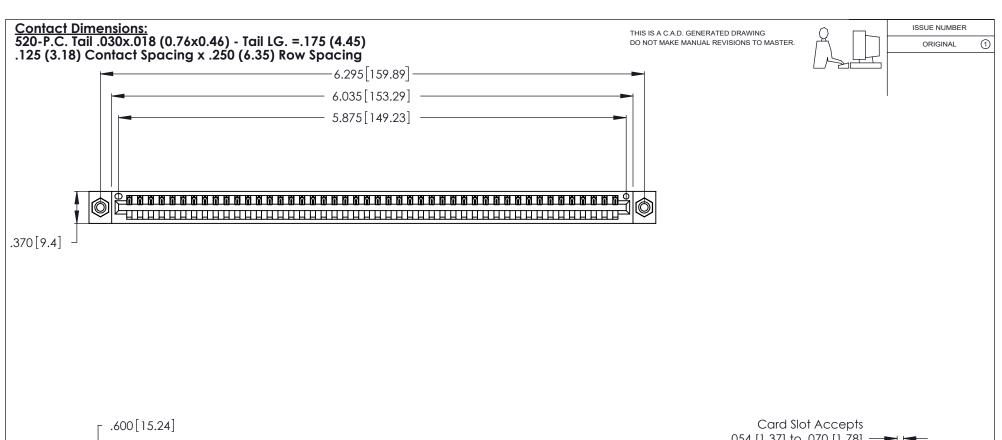

346/396 SERIES CARD EDGE CONNECTOR PART NUMBER: 346-046-520-608

YOUR CONNECTION TO QUALITY & SERVICE

**EDAC INC** TORONTO, ONTARIO CANADA

THESE DRAWINGS AND SPECIFICATIONS ARE THE PROPERTY OF EDAC INC.,AND SHALL NOT BE REPRODUCED, OR COPIED OR USED AS THE BASIS FOR THE MANUFACTURE OR SALE OF APPARATUS WITHOUT WRITTEN PERMISSION.

| ACAD REFERENCE NO. |       | 346-ENG-MASTER   |
|--------------------|-------|------------------|
| DRAWN:             | J.LEE | DATE: APR. 22/09 |
| CHECKED:           |       | DATE:            |
| SCALE:             | N.T.S | SHEET 1 OF 2     |
| DRAWING N          | ISSUE |                  |
| 346                | 1     |                  |

THIS IS A C.A.D. GENERATED DRAWING DO NOT MAKE MANUAL REVISIONS TO MASTER.

ISSUE NUMBER

ORIGINAL

1

**Contact Code 555** 

Contact Code 556

**Contact Code 558** 

**Contact Code 559** 