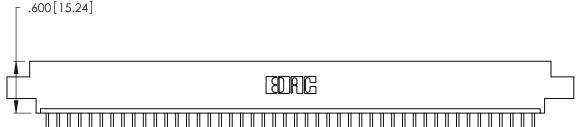

.054 [1.37] to .070 [1.78] Thick P.C. Board .330 [8.38] Card Slot .160 [4.07] Point of Contact

INSULATOR MATERIAL: THERMOPLASTIC POLYESTER, UL 94V-0 CONTACT MATERIAL; COPPER, NICKEL, TIN ALLOY CA-725

CONTACT PLATING: GOLD ON THE MATING AREA, TIN-LEAD ON THE CONTACT TAILS, NICKEL UNDERPLATE

Contact Code 560

INSULATOR MATERIAL: THERMOPLASTIC POLYESTER, UL 94V-0 CONTACT MATERIAL; COPPER, NICKEL, TIN ALLOY CA-725 CONTACT PLATING: GOLD ON THE MATING AREA, TIN-LEAD

ON THE CONTACT TAILS, NICKEL UNDERPLATE

346/396 SERIES CARD EDGE CONNECTOR CONTACT CODE 555,556,558,559,560 DIMENSIONS

YOUR CONNECTION TO QUALITY & SERVICE

**EDAC INC** TORONTO, ONTARIO CANADA

THESE DRAWINGS AND SPECIFICATIONS ARE THE PROPERTY OF EDAC INC.,AND SHALL NOT BE REPRODUCED, OR COPIED OR USED AS THE BASIS FOR THE MANUFACTURE OR SALE OF APPARATUS WITHOUT WRITTEN PERMISSION.

|   | ACAD REFERENCE NO. | 346-ENG-MASTER   |
|---|--------------------|------------------|
| ) | DRAWN: J.LEE       | DATE: APR. 22/09 |
|   | CHECKED:           | DATE:            |
|   | SCALE: 1:1         | SHEET 2 OF 2     |
|   | DRAWING NUMBER     | ISSUE            |
|   | 346-ENG-MASTER     | 1                |