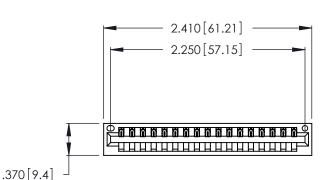

<u>Contact Dimensions:</u>
526-P.C. Tail .018 Sq. (0.46 Sq.) - Tail LG. =.350 (8.89)
.125 (3.18) Contact Spacing x .250 (6.35) Row Spacing

- INSULATOR MATERIAL: THERMOPLASTIC POLYESTER, UL 94V-0 CONTACT MATERIAL; COPPER, NICKEL, TIN ALLOY CA-725
- CONTACT PLATING: GOLD ON THE MATING AREA, TIN-LEAD ON THE CONTACT TAILS, NICKEL UNDERPLATE

THIS IS A C.A.D. GENERATED DRAWING DO NOT MAKE MANUAL REVISIONS TO MASTER.

| 346/396 SERIES CARD EDGE CONNECTOR |
|------------------------------------|
| PART NUMBER: 346-017-526-101       |

**EDAC INC** TORONTO, ONTARIO CANADA