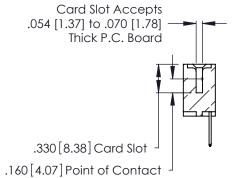

THIS IS A C.A.D. GENERATED DRAWING DO NOT MAKE MANUAL REVISIONS TO MASTER.

ISSUE NUMBER

ORIGINAL

1

**Contact Code 555** 

Contact Code 556

**Contact Code 558** 

**Contact Code 559** 

Contact Code 560

INSULATOR MATERIAL: THERMOPLASTIC POLYESTER, UL 94V-0 CONTACT MATERIAL; COPPER, NICKEL, TIN ALLOY CA-725 CONTACT PLATING: GOLD ON THE MATING AREA, TIN-LEAD

ON THE CONTACT TAILS, NICKEL UNDERPLATE