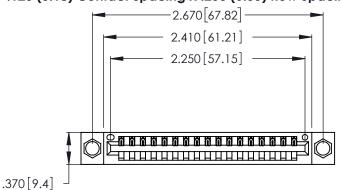

<u>Contact Dimensions:</u>
520-P.C. Tail .030x.018 (0.76x0.46) - Tail LG. = .175 (4.45) .125 (3.18) Contact Spacing x .250 (6.35) Row Spacing

- INSULATOR MATERIAL: THERMOPLASTIC POLYESTER, UL 94V-0 CONTACT MATERIAL; COPPER, NICKEL, TIN ALLOY CA-725
- CONTACT PLATING: GOLD ON THE MATING AREA, TIN-LEAD ON THE CONTACT TAILS, NICKEL UNDERPLATE

THIS IS A C.A.D. GENERATED DRAWING DO NOT MAKE MANUAL REVISIONS TO MASTER.

| 346/396 SERIES CARD EDGE CONNECTOR |
|------------------------------------|
| PART NUMBER: 346-017-520-104       |

**EDAC INC** TORONTO, ONTARIO CANADA