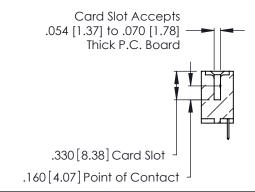

THIS IS A C.A.D. GENERATED DRAWING DO NOT MAKE MANUAL REVISIONS TO MASTER.

ISSUE NUMBER

ORIGINAL

1

**Contact Code 555** 

Contact Code 556

**Contact Code 558** 

**Contact Code 559** 

**Contact Code 560** 

INSULATOR MATERIAL: THERMOPLASTIC POLYESTER, UL 94V-0 CONTACT MATERIAL; COPPER, NICKEL, TIN ALLOY CA-725 CONTACT PLATING: GOLD ON THE MATING AREA, TIN-LEAD

ON THE CONTACT TAILS, NICKEL UNDERPLATE

346/396 SERIES CARD EDGE CONNECTOR CONTACT CODE 555,556,558,559,560 DIMENSIONS

YOUR CONNECTION TO QUALITY & SERVICE

**EDAC INC** TORONTO, ONTARIO CANADA

THESE DRAWINGS AND SPECIFICATIONS ARE THE PROPERTY OF EDAC INC.,AND SHALL NOT BE REPRODUCED, OR COPIED OR USED AS THE BASIS FOR THE MANUFACTURE OR SALE OF APPARATUS WITHOUT WRITTEN PERMISSION.