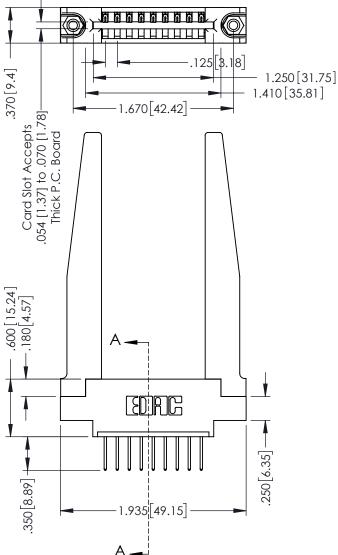

THIS IS A C.A.D. GENERATED DRAWING DO NOT MAKE MANUAL REVISIONS TO MASTER.

ISSUE NUMBER

ORIGINAL

1

346/396 SERIES CARD EDGE CONNECTOR PART NUMBER: 346-009-526-678

**EDAC INC** TORONTO, ONTARIO CANADA

THESE DRAWINGS AND SPECIFICATIONS ARE THE PROPERTY OF EDAC INC., AND SHALL NOT BE REPRODUCED,OR COPIED OR USED AS THE BASIS FOR THE MANUFACTURE OR SALE OF APPARATUS WITHOUT WRITTEN PERMISSION.

Slot Depth Point of Contact

.330[8.38] : .160[4.06] |

346-ENG-MASTER

**SECTION A-A** 

INSULATOR MATERIAL: THERMOPLASTIC POLYESTER, UL 94V-0 CONTACT MATERIAL; COPPER, NICKEL, TIN ALLOY CA-725 CONTACT PLATING: GOLD ON THE MATING AREA, TIN-LEAD ON THE CONTACT TAILS, NICKEL UNDERPLATE

.600 [15.24] .180 [4.57]

YOUR CONNECTION TO QUALITY & SERVICE

ISSUE NUMBER ORIGINAL 1

## 346/396 SERIES CARD EDGE CONNECTOR CONTACT CODE 555,556,558,559,560 DIMENSIONS

YOUR CONNECTION TO QUALITY & SERVICE

**EDAC INC** TORONTO, ONTARIO CANADA

THESE DRAWINGS AND SPECIFICATIONS ARE THE PROPERTY OF EDAC INC.,AND SHALL NOT BE REPRODUCED, OR COPIED OR USED AS THE BASIS FOR THE MANUFACTURE OR SALE OF APPARATUS WITHOUT WRITTEN PERMISSION.