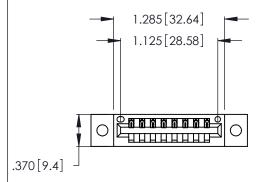

<u>Contact Dimensions:</u>
541-Wire Wrap .025 Sq. (0.64 Sq.) - Tail LG. =.750 (19.05)
.125 (3.18) Contact Spacing x .250 (6.35) Row Spacing

- INSULATOR MATERIAL: THERMOPLASTIC POLYESTER, UL 94V-0 CONTACT MATERIAL; COPPER, NICKEL, TIN ALLOY CA-725
- CONTACT PLATING: GOLD ON THE MATING AREA, TIN-LEAD ON THE CONTACT TAILS, NICKEL UNDERPLATE

THIS IS A C.A.D. GENERATED DRAWING DO NOT MAKE MANUAL REVISIONS TO MASTER.

1

| 346/396 SE | RIES CARD EDGE CO   | ONNECTOR |
|------------|---------------------|----------|
| PART NUM   | BER: 346-008-541-10 | 2        |