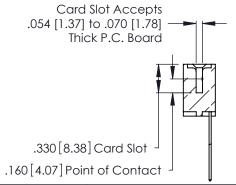

346/396 SERIES CARD EDGE CONNECTOR CONTACT CODE 555,556,558,559,560 DIMENSIONS

YOUR CONNECTION TO QUALITY & SERVICE

**EDAC INC** TORONTO, ONTARIO CANADA

THESE DRAWINGS AND SPECIFICATIONS ARE THE PROPERTY OF EDAC INC.,AND SHALL NOT BE REPRODUCED, OR COPIED OR USED AS THE BASIS FOR THE MANUFACTURE OR SALE OF APPARATUS WITHOUT WRITTEN PERMISSION.