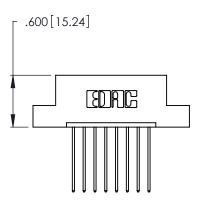

THIS IS A C.A.D. GENERATED DRAWING DO NOT MAKE MANUAL REVISIONS TO MASTER.

ISSUE NUMBER

ORIGINAL

1

**Contact Code 555** 

Contact Code 556

**Contact Code 558** 

**Contact Code 559** 

**Contact Code 560** 

INSULATOR MATERIAL: THERMOPLASTIC POLYESTER, UL 94V-0 CONTACT MATERIAL; COPPER, NICKEL, TIN ALLOY CA-725 CONTACT PLATING: GOLD ON THE MATING AREA, TIN-LEAD

ON THE CONTACT TAILS, NICKEL UNDERPLATE

346/396 SERIES CARD EDGE CONNECTOR CONTACT CODE 555,556,558,559,560 DIMENSIONS

YOUR CONNECTION TO QUALITY & SERVICE

**EDAC INC** TORONTO, ONTARIO CANADA

THESE DRAWINGS AND SPECIFICATIONS ARE THE PROPERTY OF EDAC INC.,AND SHALL NOT BE REPRODUCED, OR COPIED OR USED AS THE BASIS FOR THE MANUFACTURE OR SALE OF APPARATUS WITHOUT WRITTEN PERMISSION.