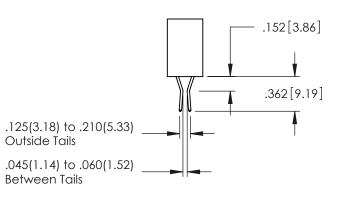

**Contact Code 558** 

Contact Code 559

Contact Code 560

INSULATOR MATERIAL: THERMOPLASTIC POLYESTER, UL 94V-0

DAP MATERIAL AVAILABLE UPON REQUEST

CONTACT MATERIAL; COPPER ALLOY CONTACT PLATING: GOLD ON THE MATING AREA, TIN PLATING ON THE CONTACT TAILS, NICKEL UNDERPLATE

345/395 SERIES CARD EDGE CONNECTOR CONTACT CODE 555,556,558,559,560 DIMENSIONS

YOUR CONNECTION TO QUALITY & SERVICE

ACAD REFERENCE NO. 345-ENG-MASTER DATE:MAY.16/2017 DRAWN: R.STA.MONICA 1:1 SHEET 2 OF 2 345-ENG-MASTER