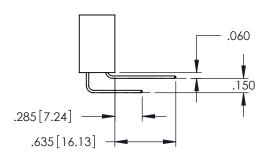

**Contact Code 558** 

Contact Code 559

Contact Code 560

INSULATOR MATERIAL: THERMOPLASTIC POLYESTER, UL 94V-0

DAP MATERIAL AVAILABLE UPON REQUEST

CONTACT MATERIAL; COPPER ALLOY CONTACT PLATING: GOLD ON THE MATING AREA, TIN PLATING ON THE CONTACT TAILS, NICKEL UNDERPLATE

345/395 SERIES CARD EDGE CONNECTOR CONTACT CODE 555,556,558,559,560 DIMENSIONS

YOUR CONNECTION TO QUALITY & SERVICE

ACAD REFERENCE NO. 345-ENG-MASTER DATE:MAY.16/2017 DRAWN: R.STA.MONICA 1:1 SHEET 2 OF 2 345-ENG-MASTER