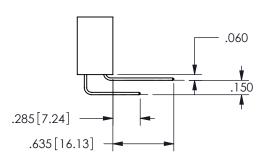

## .240[6.1] .600[15.24] EDRG 250 [6.35] .100[2.54]

<u>Contact Dimensions:</u>
559-90 Degree Bend (Code 541 Contacts)
See Sheet 2 for Contact Code 555, 556, 558, 559, 560 **Dimensions** 

ISSUE NUMBER ORIGINAL

1

**Contact Code 558** 

Contact Code 559

**Contact Code 560** 

INSULATOR MATERIAL: THERMOPLASTIC POLYESTER, UL 94V-0

DAP MATERIAL AVAILABLE UPON REQUEST

CONTACT MATERIAL; COPPER ALLOY

CONTACT PLATING: GOLD ON THE MATING AREA, TIN PLATING ON THE CONTACT TAILS, NICKEL UNDERPLATE

345/395 SERIES CARD EDGE CONNECTOR CONTACT CODE 555,556,558,559,560 DIMENSIONS

YOUR CONNECTION TO QUALITY & SERVICE