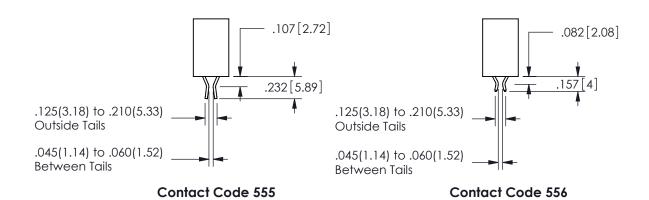

## .240[6.1] .600[15.24] EDRG 250 [6.35] .100[2.54]

<u>Contact Dimensions:</u>
559-90 Degree Bend (Code 541 Contacts)
See Sheet 2 for Contact Code 555, 556, 558, 559, 560 **Dimensions** 

ISSUE NUMBER ORIGINAL

1

**Contact Code 558** 

Contact Code 559

**Contact Code 560** 

INSULATOR MATERIAL: THERMOPLASTIC POLYESTER, UL 94V-0

DAP MATERIAL AVAILABLE UPON REQUEST

CONTACT MATERIAL; COPPER ALLOY

CONTACT PLATING: GOLD ON THE MATING AREA, TIN PLATING ON THE CONTACT TAILS, NICKEL UNDERPLATE

345/395 SERIES CARD EDGE CONNECTOR CONTACT CODE 555,556,558,559,560 DIMENSIONS

YOUR CONNECTION TO QUALITY & SERVICE