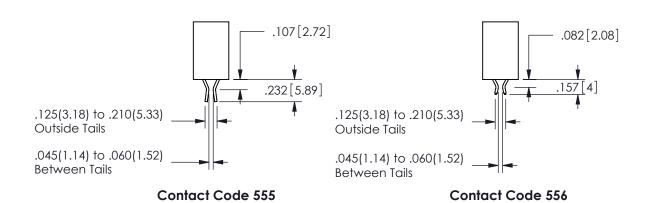

.330[8.38] .160[4.06] POINT OF CONTACT .370[9.4]

SECTION A-A

ORIGINAL 1

ISSUE NUMBER

**Contact Code 558** 

Contact Code 559

**Contact Code 560** 

INSULATOR MATERIAL: THERMOPLASTIC POLYESTER, UL 94V-0

## 345/395 SERIES CARD EDGE CONNECTOR CONTACT CODE 555,556,558,559,560 DIMENSIONS

YOUR CONNECTION TO QUALITY & SERVICE

**EDAC INC** TORONTO, ONTARIO CANADA

THESE DRAWINGS AND SPECIFICATIONS ARE THE PROPERTY OF EDAC INC.,AND SHALL NOT BE REPRODUCED, OR COPIED OR USED AS THE BASIS FOR THE MANUFACTURE OR SALE OF APPARATUS WITHOUT WRITTEN PERMISSION.