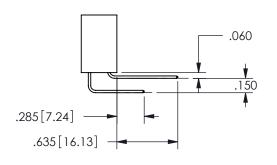

THIS IS A C.A.D. GENERATED DRAWING DO NOT MAKE MANUAL REVISIONS TO MASTER.

ISSUE NUMBER

ORIGINAL

1

Contact Dimensions: 540-Wire Wrap .025 Sq.(0.64 Sq.) - Tail LG=.560(14.22) .100 (2.54) Contact Spacing x .200 (5.08) Row Spacing 345/395 SERIES CARD EDGE CONNECTOR PART NUMBER: 345-011-540-408