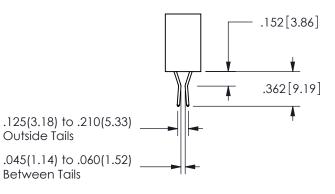

.330[8.38] .160[4.06] POINT OF CONTACT .370[9.4]

SECTION A-A

ORIGINAL 1

ISSUE NUMBER

**Contact Code 558** 

Contact Code 559

**Contact Code 560** 

INSULATOR MATERIAL: THERMOPLASTIC POLYESTER, UL 94V-0

DAP MATERIAL AVAILABLE UPON REQUEST

CONTACT MATERIAL; COPPER ALLOY

CONTACT PLATING: GOLD ON THE MATING AREA, TIN PLATING ON THE CONTACT TAILS, NICKEL UNDERPLATE