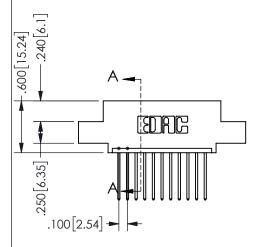

.330[8.38] .160[4.06] POINT OF CONTACT .370[9.4]

SECTION A-A

ORIGINAL 1

ISSUE NUMBER

**Contact Code 558** 

Contact Code 559

**Contact Code 560** 

INSULATOR MATERIAL: THERMOPLASTIC POLYESTER, UL 94V-0

DAP MATERIAL AVAILABLE UPON REQUEST

CONTACT MATERIAL; COPPER ALLOY

CONTACT PLATING: GOLD ON THE MATING AREA, TIN PLATING ON THE CONTACT TAILS, NICKEL UNDERPLATE