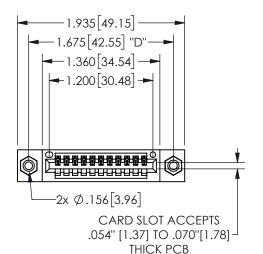

THIS IS A C.A.D. GENERATED DRAWING DO NOT MAKE MANUAL REVISIONS TO MASTER.

ISSUE NUMBER

ORIGINAL

1

Contact Dimensions: 540-Wire Wrap .025 Sq.(0.64 Sq.) - Tail LG=.560(14.22) .100 (2.54) Contact Spacing x .200 (5.08) Row Spacing 345/395 SERIES CARD EDGE CONNECTOR PART NUMBER: 345-011-540-408