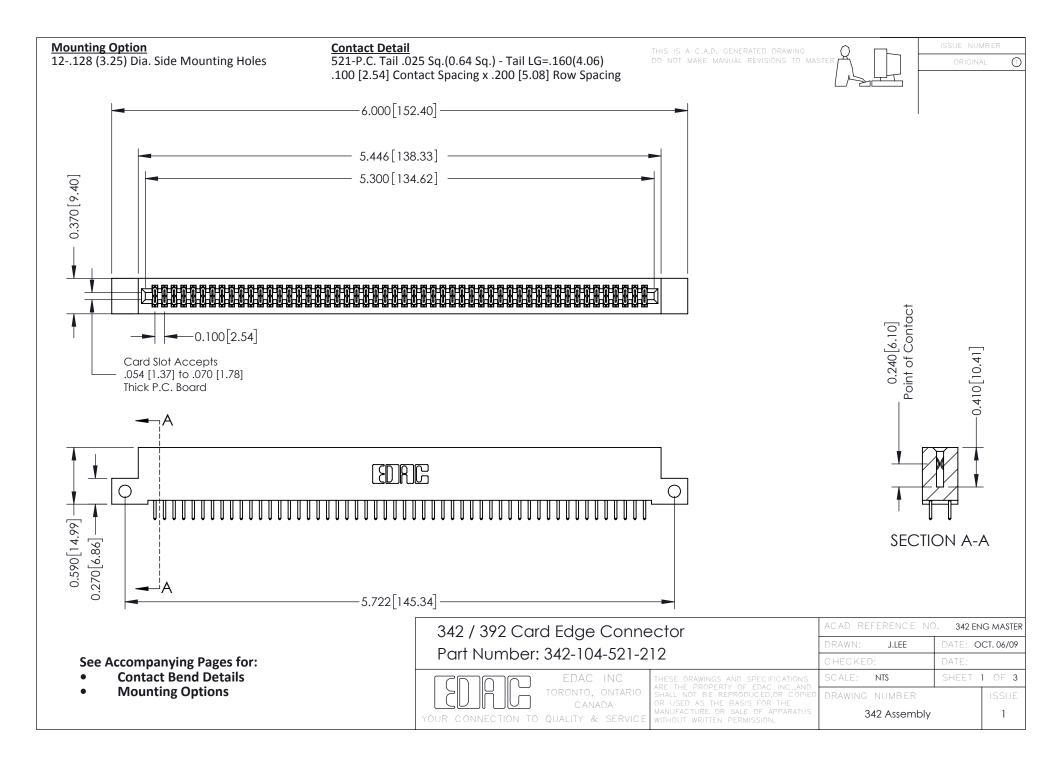

THIS IS A C.A.D. GENERATED DRAWING DO NOT MAKE MANUAL REVISIONS TO MASTER. ISSUE NUMBER

ORIGINAL

1



| 342 / 392 Series Card Edge Connector<br>Contact Bend Detail |                                                                                                                                                                                                  | ACAD REFERENCE NO. 342 ENG MASTER |             |                  |        |
|-------------------------------------------------------------|--------------------------------------------------------------------------------------------------------------------------------------------------------------------------------------------------|-----------------------------------|-------------|------------------|--------|
|