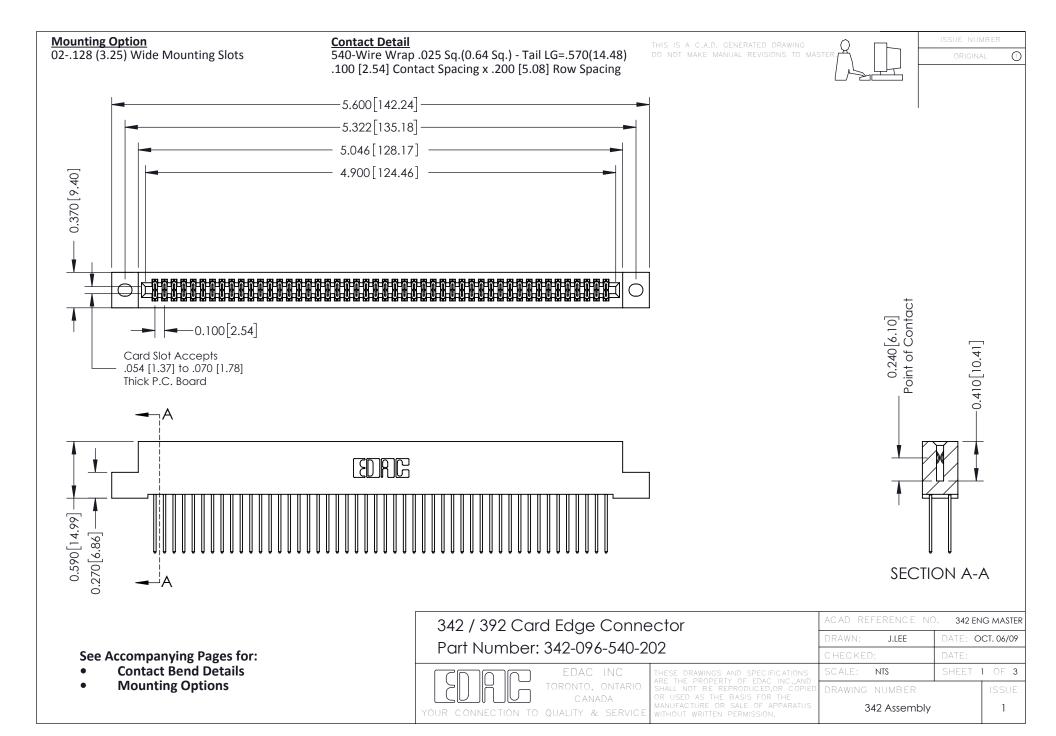

THIS IS A C.A.D. GENERATED DRAWING DO NOT MAKE MANUAL REVISIONS TO MASTER. ISSUE NUMBER

ORIGINAL

1



| 342 / 392 Series Card Edge Connector<br>Contact Bend Detail |                                                                                                                                                                                                  | ACAD REFERENCE NO. 342 ENG MASTER |             |                  |        |
|-------------------------------------------------------------|--------------------------------------------------------------------------------------------------------------------------------------------------------------------------------------------------|-----------------------------------|-------------|------------------|--------|
|